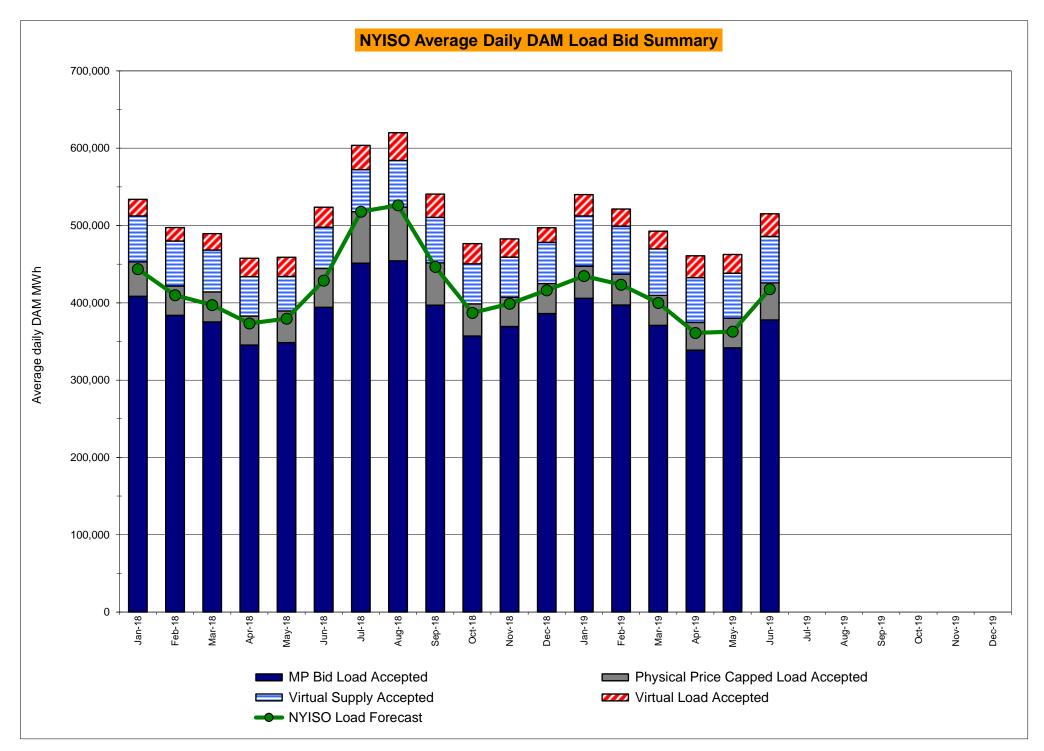

r>9.13<br>8.50<br>6.96<br>5.33<br>4.70<br>3.47<br>3.11<br>2.48         | 8.37<br>8.37<br>6.36<br>5.69<br>5.69<br>4.31<br>4.22<br>4.22<br>4.22<br>12.88<br>3.43<br>2.63<br>1.07<br>1.07<br>0.38<br>0.11<br>0.11<br>12.40<br>0.21<br>8.14<br>8.14<br>4.26<br>4.70<br>4.70<br>0.92<br>0.06<br>0.06         | 6.93<br>6.93<br>6.57<br>4.00<br>4.00<br>3.97<br>3.97<br>3.97<br>3.97<br>14.47<br>4.39<br>4.39<br>3.85<br>0.50<br>0.50<br>0.38<br>0.09<br>0.09<br>17.43<br>0.22<br>7.39<br>7.39<br>6.45<br>1.16<br>1.16<br>0.67<br>0.10         | 4.99 4.86 3.71 3.70 3.70 3.70 3.70 3.70 3.70 14.07  1.71 1.58 0.00 0.00 0.00 0.00 0.00 0.00 0.00 16.90 0.22  3.49 3.49 3.15 0.00 0.00 0.00 0.00 0.00 0.00 0.00 0 |

# NYISO In City Energy Mitigation - AMP (NYC Zone) 2018 - 2019 Percentage of committed unit-hours mitigated









# NYISO LBMP ZONES



#### **Billing Codes for Chart C**

| Chart - C Category Name                   | <b>Billing Code</b> | Billing Category Name                                                              |
|-------------------------------------------|---------------------|------------------------------------------------------------------------------------|
| Bid Production Cost Guarantee Balancing   | 81203               | Balancing NYISO Bid Production Cost Guarantee - Internal Units                     |
| Bid Production Cost Guarantee Balancing   | 81204               | Balancing NYISO Bid Production Cost Guarantee - External Units                     |
| Bid Production Cost Guarantee Balancing   | 81205               | Balancing NYISO Bid Production Cost Guarantee Expenditure