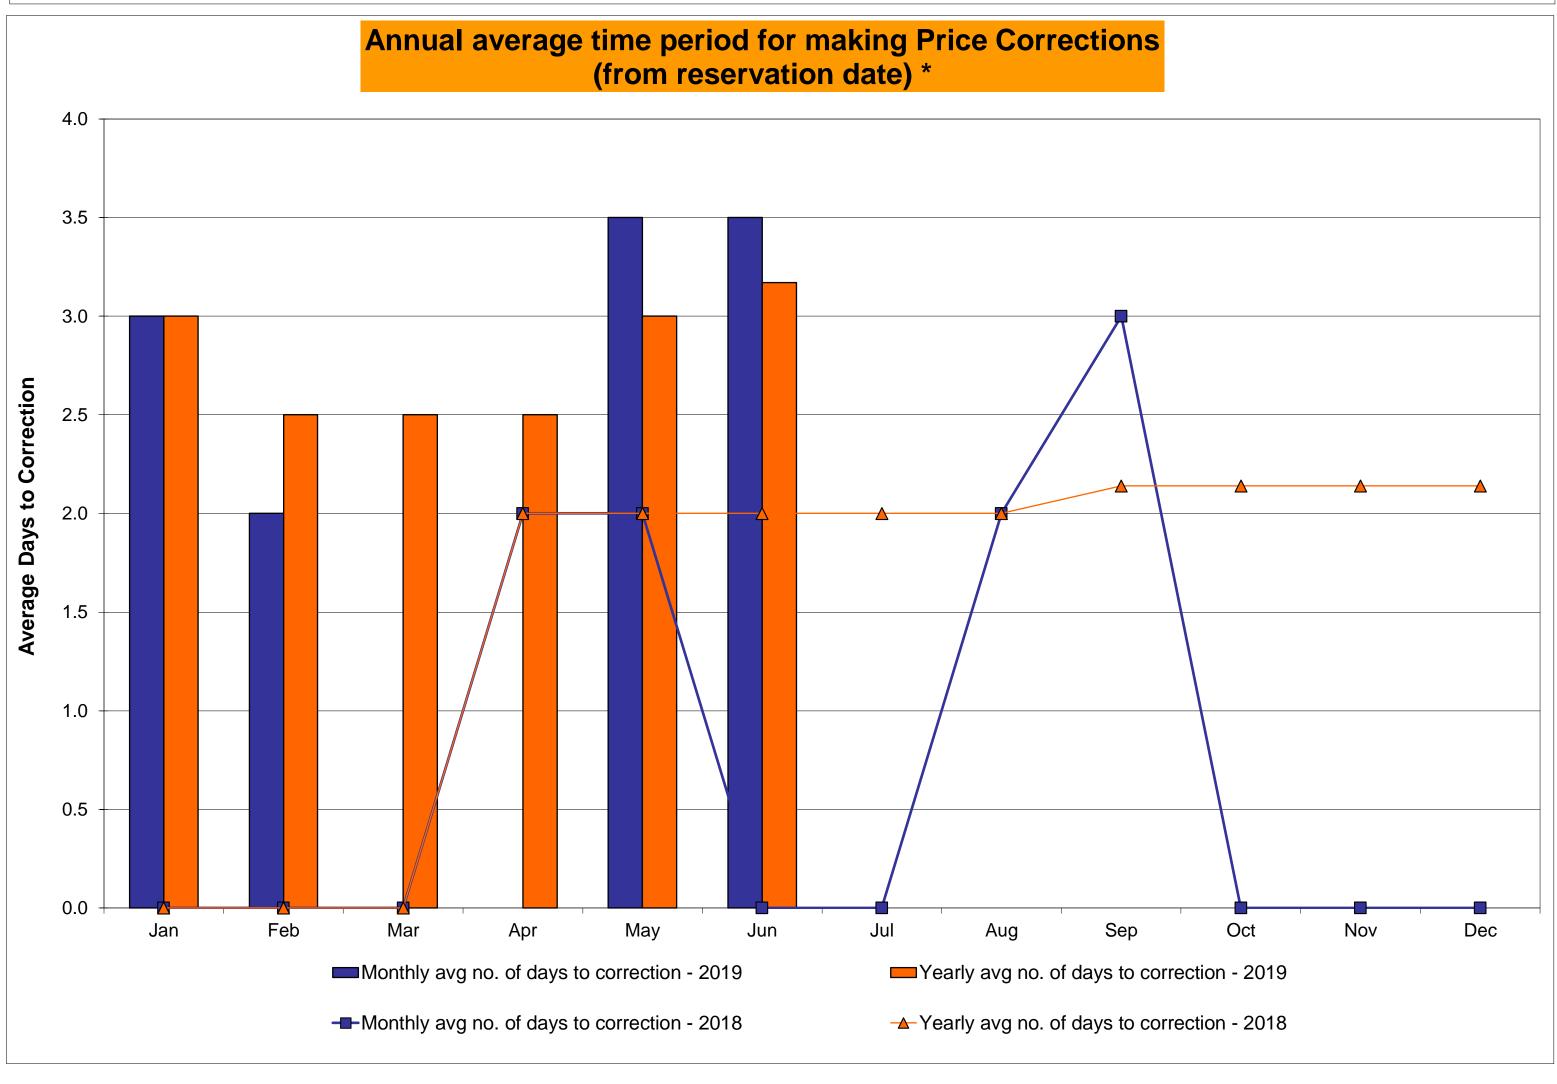

0.00%<br>0.04%<br>3<br>720<br>0.42%<br>0.62%                 | 0<br>744<br>0.00%<br>0.14%<br>0<br>9,021<br>0.00%<br>0.04%<br>2<br>744<br>0.27%<br>0.57%                 | 2<br>744<br>0.27%<br>0.15%<br>5<br>9,071<br>0.06%<br>0.04%<br>12<br>744<br>1.61%<br>0.70%                 | 1<br>720<br>0.14%<br>0.15%<br>2<br>8,723<br>0.02%<br>0.04%<br>11<br>720<br>1.53%<br>0.79%                 | 0<br>744<br>0.00%<br>0.14%<br>0<br>8,990<br>0.00%<br>0.03%<br>24<br>744<br>3.23%<br>1.04%                 | 0<br>721<br>0.00%<br>0.12%<br>0<br>8,763<br>0.00%<br>0.03%<br>0<br>721<br>0.00%<br>0.95% | 0<br>744<br>0.00%<br>0.11%<br>0<br>8,993<br>0.00%<br>0.03%<br>0<br>744<br>0.00%<br>0.87%                 |

<sup>\*</sup>Calendar days from reservation date; for June 2018 forward, business days from market date









#### Virtual Load and Supply Zonal Statistics (Average MWh/day) - 2019 Virtual Load Bid **Virtual Supply Bid Virtual Load Bid Virtual Supply Bid** Virtual Load Bid **Virtual Supply Bid** Not Not Not Not Not Not Date Scheduled Scheduled Scheduled Scheduled Date Scheduled Scheduled Scheduled Scheduled Date Scheduled Scheduled Scheduled Scheduled Zone Zone Zone MHK VL DUNWOD **WEST** Jan-19 9,007 5,211 1,609 797 Jan-19 1,171 117 1,965 471 Jan-19 1,370 798 2,651 203 Feb-19 6,628 2,000 1,397 921 Feb-19 872 75 1,709 596 Feb-19 1,064 494 3,273 259 471 Mar-19 5,264 2.548 1,107 569 Mar-19 1,275 113 2,208 386 Mar-19 1,159 3,571 199 9,744 2,589 721 461 43 1,904 331 Apr-19 1,446 125 3,278 228 Apr-19 Apr-19 843 818 783 32 2,337 2,999 255 May-19 7,022 5,165 May-19 527 489 May-19 1,459 153 Jun-19 8