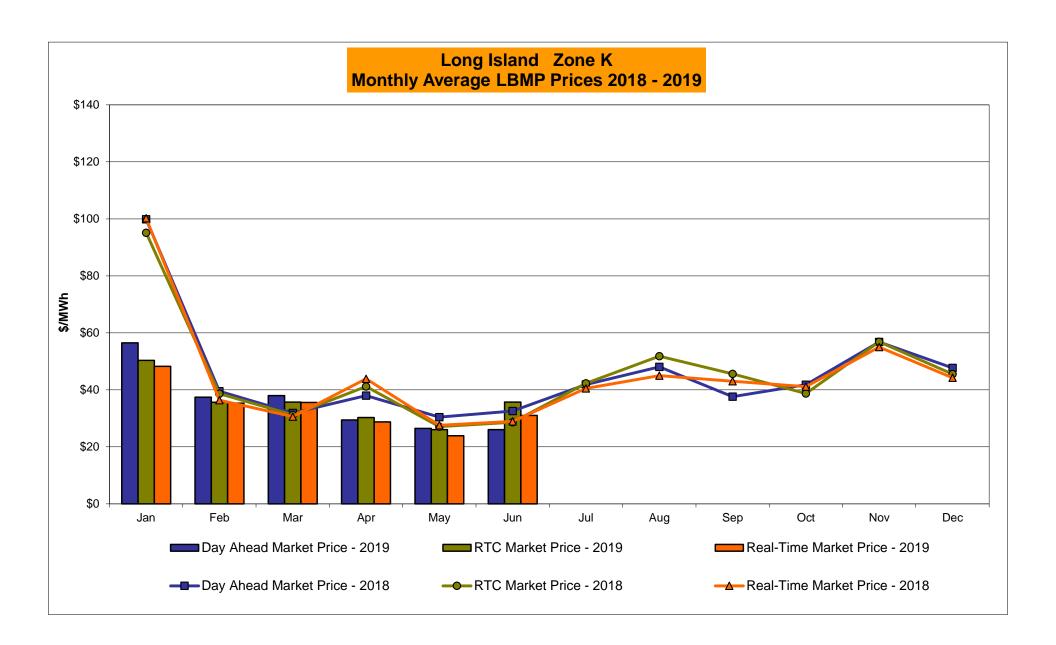

# Market Performance Highlights June 2019

- LBMP for June is \$24.43/MWh; higher than \$23.10/MWh in May 2019 and lower than \$32.53/MWh in June 2018.
  - Day Ahead and Real Time Load Weighted LBMPs are higher compared to May.
- June 2019 average year-to-date monthly cost of \$35.76/MWh is a 25% decrease from \$47.70/MWh in June 2018.
- Average daily sendout is 429 GWh/day in June; higher than 373 GWh/day in May 2019 and lower than 445 GWh/day in June 2018.
- Natural gas prices and distillate prices were lower compared to the previous month.
  - Natural Gas (Transco Z6 NY) was \$2.10/MMBtu, down from \$2.27/MMBtu in May.
  - Natural gas prices are down 14.1% year-over-year.
  - Jet Kerosene Gulf Coast was \$13.50/MMBtu, down from \$14.64/MMBtu in May.
  - Ultra Low Sulfur No.2 Diesel NY Harbor was \$13.23/MMBtu, down from \$14.54/MMBtu in May.
  - Distillate prices are down 13.2% year-over-year.
- Uplift per MWh is lower compared to the previous month.
  - Uplift (not including NYISO cost of operations) is \$0.07/MWh; lower than \$0.13/MWh in May.
    - Local Reliability Share is \$0.19/MWh, lower than \$0.23/MWh in May.
    - Statewide Share is (\$0.12)/MWh, lower than (\$0.11)/MWh in May.
  - TSA \$ per NYC MWh is \$0.77/MWh.
  - Total uplift costs (Schedule 1 components including NYISO Cost of Operations) are higher than May.