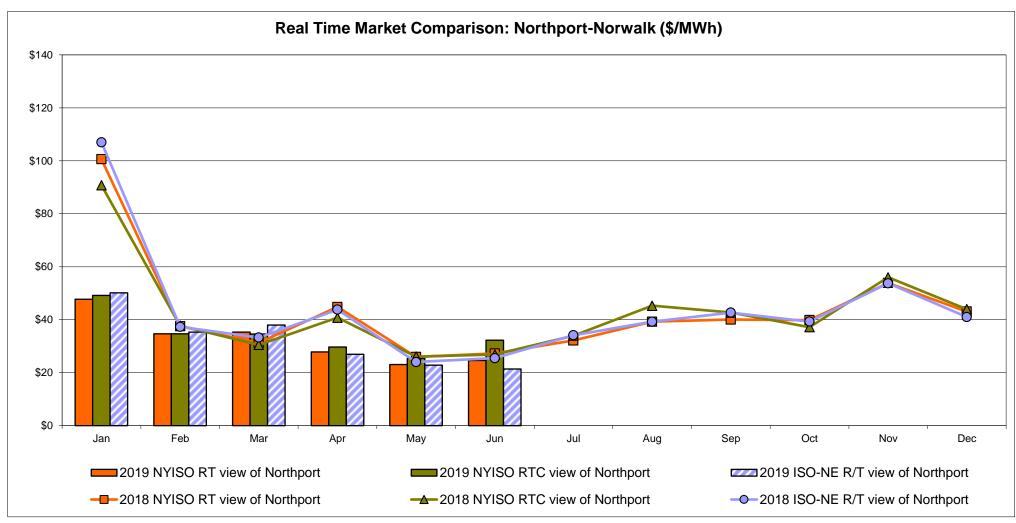

rnal Comparison ISO-New England**





# **External Comparison PJM**





## **External Comparison Ontario IESO**





May

HOEP: Hourly Ontario Energy Price Pre-Dispatch: Projected Energy Price

2019 NYISO RT view of OH Proxy bus

**—**2018 NYISO RT view of OH Proxy bus

\$40

\$20

Jan

2019 NYISO RTC view of OH Proxy bus

→ 2018 NYISO RTC view of OH Proxy bus

Sep

2019 Ontario IESO HOEP (in US \$)

-0-2018 Ontario IESO HOEP (in US \$)

## **External Controllable Line: Cross Sound Cable (New England)**





#### Note:

ISO-NE Forecast is an advisory posting @ 18:00 day before.

The DAM and R/T prices at the Shorham 13899 interface are used for ISO-NE.

The DAM and R/T prices at the CSC interface are used for NYISO.

# **External Controllable Line: Northport - Norwalk (New England)**





#### Note:

ISO-NE Forecast is an advisory posting @ 18:00 day before.

The DAM and R/T prices at the Northport 138 interface are used for ISO-NE.

The DAM and R/T prices at the 1385 interface are used for NYISO.

# **External Controllable Line: Neptune (PJM)**





# **External Comparison Hydro-Quebec**





Note:

Hydro-Quebec Prices are unavailable.

# **External Controllable Line: Linden VFT (PJM)**





# **External Controllable Line: Hudson (PJM)**





## **NYISO Real Time Price Correction Statistics**

| 2019<br>Hour Corrections