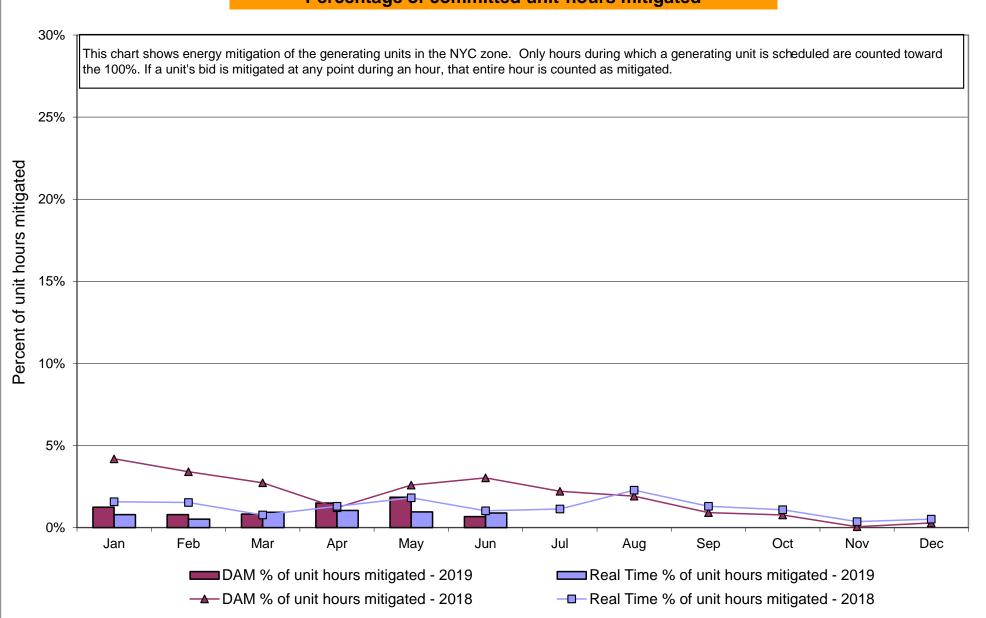

20<br>9.13<br>8.50<br>6.96<br>5.33<br>4.70<br>3.47<br>3.11<br>2.48         | 8.37<br>8.37<br>6.36<br>5.69<br>5.69<br>4.31<br>4.22<br>4.22<br>4.22<br>12.88<br>3.43<br>2.63<br>1.07<br>1.07<br>0.38<br>0.11<br>0.11<br>12.40<br>0.21<br>8.14<br>8.14<br>4.26<br>4.70<br>4.70<br>0.92<br>0.06<br>0.06         | 6.93<br>6.93<br>6.57<br>4.00<br>4.00<br>3.97<br>3.97<br>3.97<br>3.97<br>14.47<br>4.39<br>4.39<br>3.85<br>0.50<br>0.50<br>0.38<br>0.09<br>0.09<br>17.43<br>0.22<br>7.39<br>7.39<br>6.45<br>1.16<br>1.16<br>0.67<br>0.10         | 4.99 4.86 3.71 3.70 3.70 3.70 3.70 3.70 3.70 14.07  1.71 1.58 0.00 0.00 0.00 0.00 0.00 0.00 0.00 16.90 0.22  3.49 3.49 3.15 0.00 0.00 0.00 0.00 0.00 0.00 0.00 0 |

# NYISO In City Energy Mitigation - AMP (NYC Zone) 2018 - 2019 Percentage of committed unit-hours mitigated









# NYISO LBMP ZONES



#### **Billing Codes for Chart C**

| Chart - C Category Name                   | <b>Billing Code</b> | Billing Category Name                                                              |
|-------------------------------------------|---------------------|------------------------------------------------------------------------------------|
| Bid Production Cost Guarantee Balancing   | 81203               | Balancing NYISO Bid Production Cost Guarantee - Internal Units                     |
| Bid Production Cost Guarantee Balancing   | 81204               | Balancing NYISO Bid Production Cost Guarantee - External Units                     |
| Bid Production Cost Guarantee Balancing   | 81205               | Balancing NYISO Bid Production Cost Guarantee Expendit