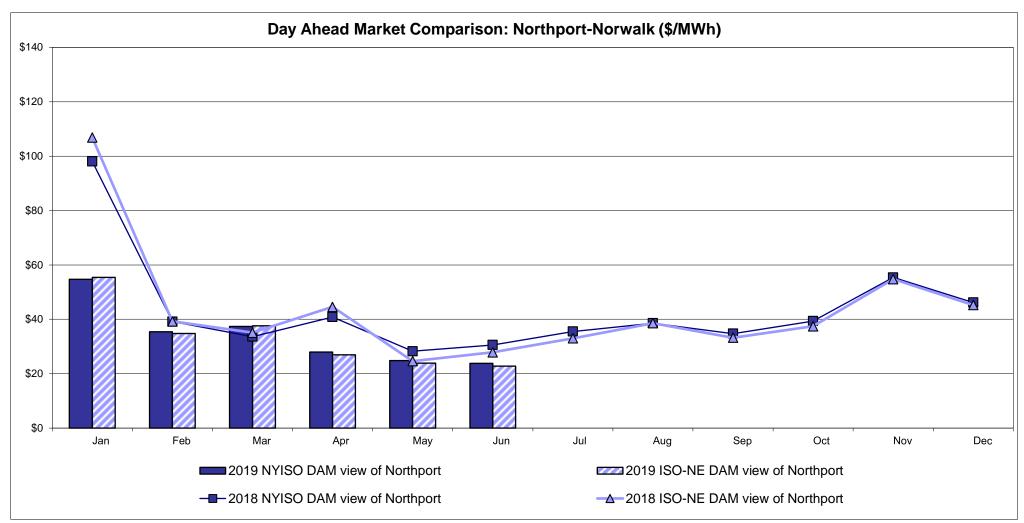

ternal Comparison ISO-New England**





# **External Comparison PJM**





## **External Comparison Ontario IESO**





May

HOEP: Hourly Ontario Energy Price Pre-Dispatch: Projected Energy Price

2019 NYISO RT view of OH Proxy bus

**—**2018 NYISO RT view of OH Proxy bus

\$40

\$20

Jan

2019 NYISO RTC view of OH Proxy bus

→ 2018 NYISO RTC view of OH Proxy bus

Sep

2019 Ontario IESO HOEP (in US \$)

-0-2018 Ontario IESO HOEP (in US \$)

## **External Controllable Line: Cross Sound Cable (New England)**





#### Note:

ISO-NE Forecast is an advisory posting @ 18:00 day before.

The DAM and R/T prices at the Shorham 13899 interface are used for ISO-NE.

The DAM and R/T prices at the CSC interface are used for NYISO.

# **External Controllable Line: Northport - Norwalk (New England)**





#### Note:

ISO-NE Forecast is an advisory posting @ 18:00 day before.

The DAM and R/T prices at the Northport 138 interface are used for ISO-NE.

The DAM and R/T prices at the 1385 interface are used for NYISO.

# **External Controllable Line: Neptune (PJM)**





# **External Comparison Hydro-Quebec**





Note:

Hydro-Quebec Prices are unavailable.

# **External Controllable Line: Linden VFT (PJM)**





# **External Controllable Line: Hudson (PJM)**





## **NYISO Real Time Price Correction Statistics**

| 2019<br>Hour Corrections