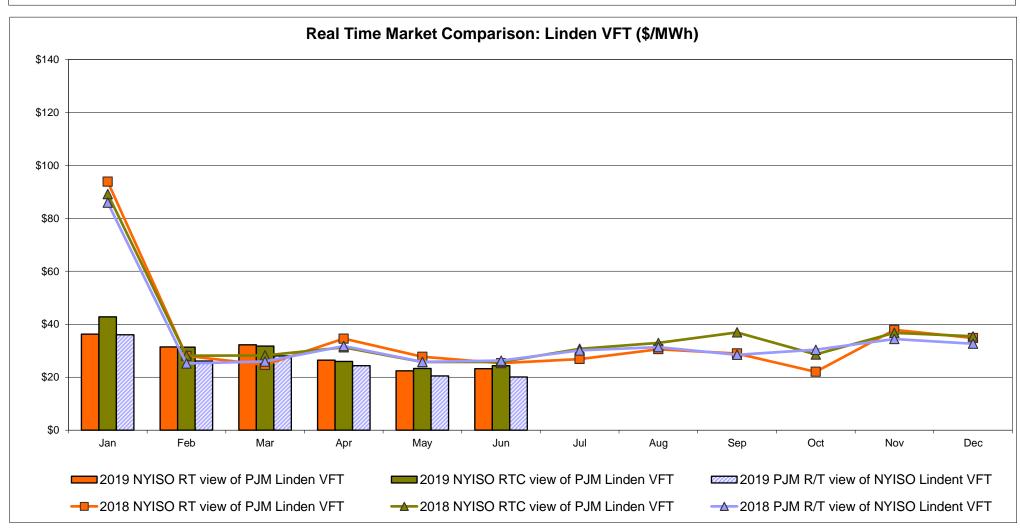

8 Ontario IESO HOEP (in US \$)

## **External Controllable Line: Cross Sound Cable (New England)**





#### Note:

ISO-NE Forecast is an advisory posting @ 18:00 day before.

The DAM and R/T prices at the Shorham 13899 interface are used for ISO-NE.

The DAM and R/T prices at the CSC interface are used for NYISO.

# **External Controllable Line: Northport - Norwalk (New England)**





#### Note:

ISO-NE Forecast is an advisory posting @ 18:00 day before.

The DAM and R/T prices at the Northport 138 interface are used for ISO-NE.

The DAM and R/T prices at the 1385 interface are used for NYISO.

# **External Controllable Line: Neptune (PJM)**





# **External Comparison Hydro-Quebec**





Note:

Hydro-Quebec Prices are unavailable.

# **External Controllable Line: Linden VFT (PJM)**





# **External Controllable Line: Hudson (PJM)**





## **NYISO Real Time Price Correction Statistics**

| 2019<br>Hour Corrections                                                                                                                                                                                                                                                                                                                                                                                                                                                                                                 |