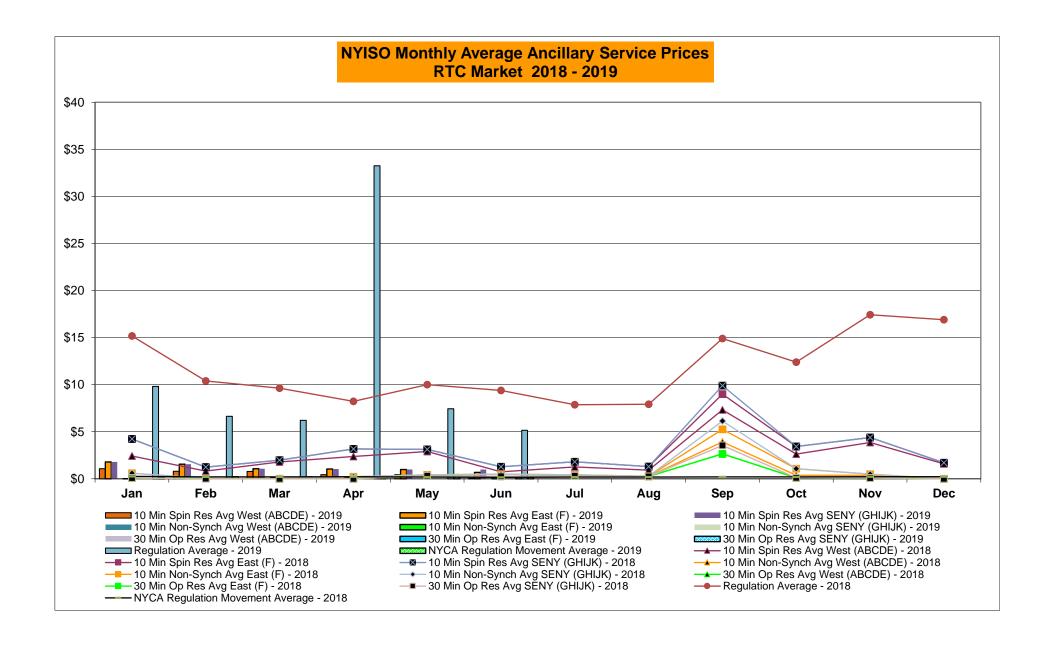

-19 Jul-19 Aug-19 Aug-19 Aug-19 Sep-19 Sep-19 Sep-19 Oct-19 Oct-19 Oct-19 Nov-19 Nov-19 Nov-19 Dec-19 Dec-19 Dec-19 CENTRL Jan-19 3,795 374 30,145 507 MILLWD Jan-19 405 386 2,051 169 **NYISO** Jan-19 27,683 14,720 64,802 15,203 Feb-19 3,059 123 29,111 609 Feb-19 540 138 1,311 247 Feb-19 22,118 7,905 62,089 17,582 Mar-19 3,411 332 25,195 542 Mar-19 505 89 1,404 155 Mar-19 22,918 8,993 60,159 12,736 150 22,748 453 686 215 28,247 Apr-19 3.475 Apr-19 1,636 371 Apr-19 6,153 58,038 18,807 May-19 3,220 195 26,474 474 May-19 613 226 1,687 505 May-19 24,261 9,615 58,331 25,035 Jun-19 3,635 241 26,799 832 Jun-19 495 182 1,940 506 Jun-19 29,295 10,583 60,017 26,481 Jul-19 Jul-19 Jul-19 Aug-19 Aug-19 Aug-19 Sep-19 Sep-19 Sep-19 Oct-19 Oct-19 Oct-19

Nov-19

Dec-19

Nov-19

Dec-19

Nov-19

Dec-19









## NYISO Markets Ancillary Services Statistics - Unweighted Price (\$/MWH)

|