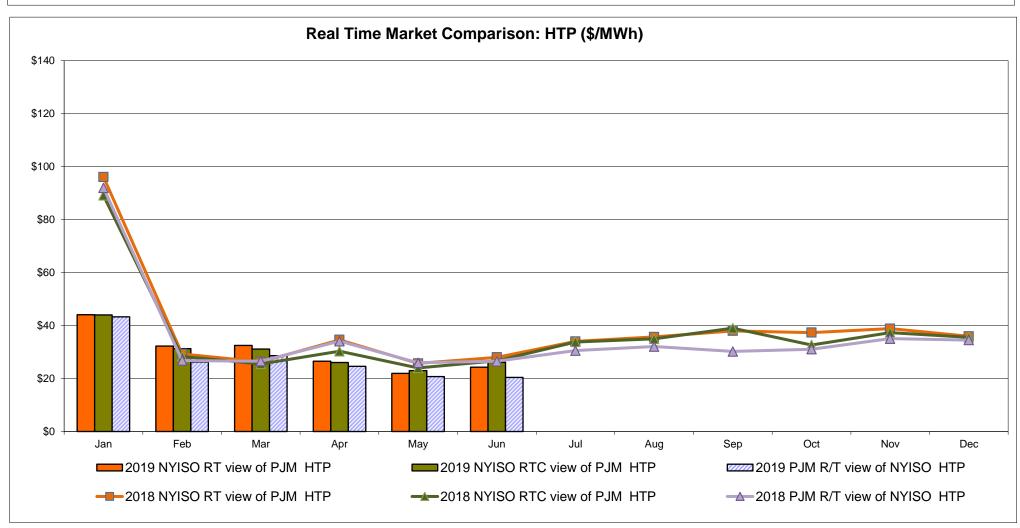

llable Line: Cross Sound Cable (New England)**





#### Note:

ISO-NE Forecast is an advisory posting @ 18:00 day before.

The DAM and R/T prices at the Shorham 13899 interface are used for ISO-NE.

The DAM and R/T prices at the CSC interface are used for NYISO.

# **External Controllable Line: Northport - Norwalk (New England)**





#### Note:

ISO-NE Forecast is an advisory posting @ 18:00 day before.

The DAM and R/T prices at the Northport 138 interface are used for ISO-NE.

The DAM and R/T prices at the 1385 interface are used for NYISO.

# **External Controllable Line: Neptune (PJM)**





# **External Comparison Hydro-Quebec**





Note:

Hydro-Quebec Prices are unavailable.

# **External Controllable Line: Linden VFT (PJM)**





# **External Controllable Line: Hudson (PJM)**





## **NYISO Real Time Price Correction Statistics**

| 2019<br>Hour Corrections                                                                                                                                                                                                                                                                                                                                                                                                                                                                                                 |                                                                                                                                                                                                                    | <u>January</u>