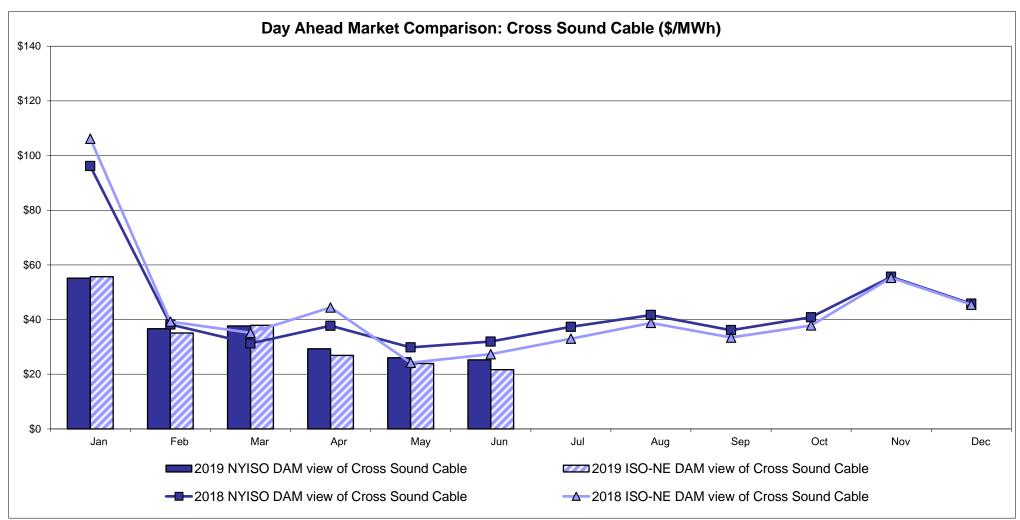

| 24.84<br>7.79                         | 23.20<br>7.06                         | Controllable<br>Line<br>23.18<br>7.14 | 10.94<br>5.64                         |

Market Mitigation and Analysis Prepared: 7/9/2019 2:15 PM

<sup>\*</sup> Straight LBMP averages

















# **External Comparison ISO-New England**





# **External Comparison PJM**





## **External Comparison Ontario IESO**





May

HOEP: Hourly Ontario Energy Price Pre-Dispatch: Projected Energy Price

2019 NYISO RT view of OH Proxy bus

**—**2018 NYISO RT view of OH Proxy bus

\$40

\$20

Jan

2019 NYISO RTC view of OH Proxy bus

→ 2018 NYISO RTC view of OH Proxy bus

Sep

2019 Ontario IESO HOEP (in US \$)

-0-2018 Ontario IESO HOEP (in US \$)

## **External Controllable Line: Cross Sound Cable (New England)**





#### Note:

ISO-NE Forecast is an advisory posting @ 18:00 day before.

The DAM and R/T prices at the Shorham 13899 interface are used for ISO-NE.

The DAM and R/T prices at the CSC interface are used for NYISO.

# **External Controllable Line: Northport - Norwalk (New England)**





#### Note:

ISO-NE Forecast is an advisory posting @ 18:00 day before.

The DAM and R/T prices at the Northport 138 interface are used for ISO-NE.

The DAM and R/T prices at the 1385 interface are used for NYISO.

# **External Controllable Line: Neptune (PJM)**





# **External Comparison Hydro-Quebec**





Note:

Hydro-Quebec Prices are unavailable.

# **External Controllable Line: Linden VFT (PJM)**





# **External Controllable Line: Hudson (PJM)**





## **NYISO Real Time Price Correction Statisti