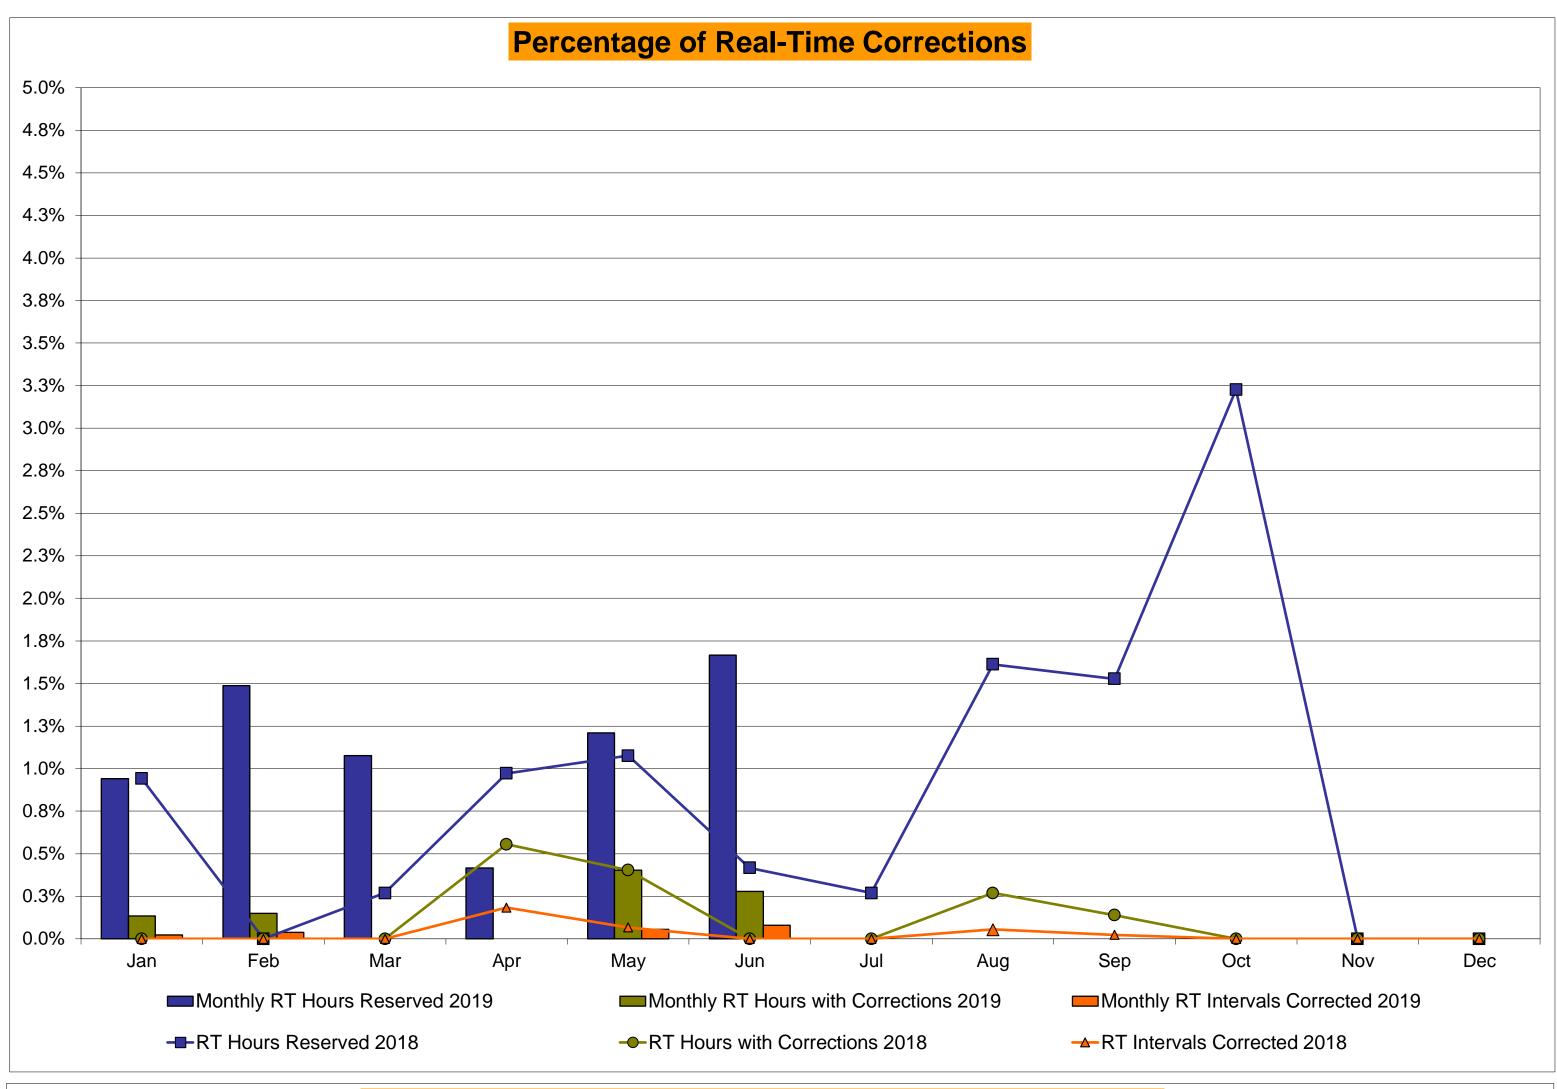

r>0.00%<br>0.04%<br>3<br>720<br>0.42%<br>0.62%                 | 0<br>744<br>0.00%<br>0.14%<br>0<br>9,021<br>0.00%<br>0.04%<br>2<br>744<br>0.27%<br>0.57%                 | 2<br>744<br>0.27%<br>0.15%<br>5<br>9,071<br>0.06%<br>0.04%<br>12<br>744<br>1.61%<br>0.70%                 | 1<br>720<br>0.14%<br>0.15%<br>2<br>8,723<br>0.02%<br>0.04%<br>11<br>720<br>1.53%<br>0.79%                 | 0<br>744<br>0.00%<br>0.14%<br>0<br>8,990<br>0.00%<br>0.03%<br>24<br>744<br>3.23%<br>1.04%                 | 0<br>721<br>0.00%<br>0.12%<br>0<br>8,763<br>0.00%<br>0.03%<br>0<br>721<br>0.00%<br>0.95% | 0<br>744<br>0.00%<br>0.11%<br>0<br>8,993<br>0.00%<br>0.03%<br>0<br>744<br>0.00%<br>0.87%                 |

<sup>\*</sup>Calendar days from reservation date; for June 2018 forward, business days from market date









#### Virtual Load and Supply Zonal Statistics (Average MWh/day) - 2019 Virtual Load Bid **Virtual Supply Bid Virtual Load Bid Virtual Supply Bid** Virtual Load Bid **Virtual Supply Bid** Not Not Not Not Not Not Date Scheduled Scheduled Scheduled Scheduled Date Scheduled Scheduled Scheduled Scheduled Date Scheduled Scheduled Scheduled Scheduled Zone Zone Zone MHK VL DUNWOD **WEST** Jan-19 9,007 5,211 1,609 797 Jan-19 1,171 117 1,965 471 Jan-19 1,370 798 2,651 203 Feb-19 6,628 2,000 1,397 921 Feb-19 872 75 1,709 596 Feb-19 1,064 494 3,273 259 471 Mar-19 5,264 2.548 1,107 569 Mar-19 1,275 113 2,208 386 Mar-19 1,159 3,571 199 9,744 2,589 721 461 43 1,904 331 Apr-19 1,446 125 3,278 228 Apr-19 Apr-19 843 818 783 32 2,337 2,999 255 May-19 7,022 5,165 May-19 527 489 May-19 1,459 153 Jun-19