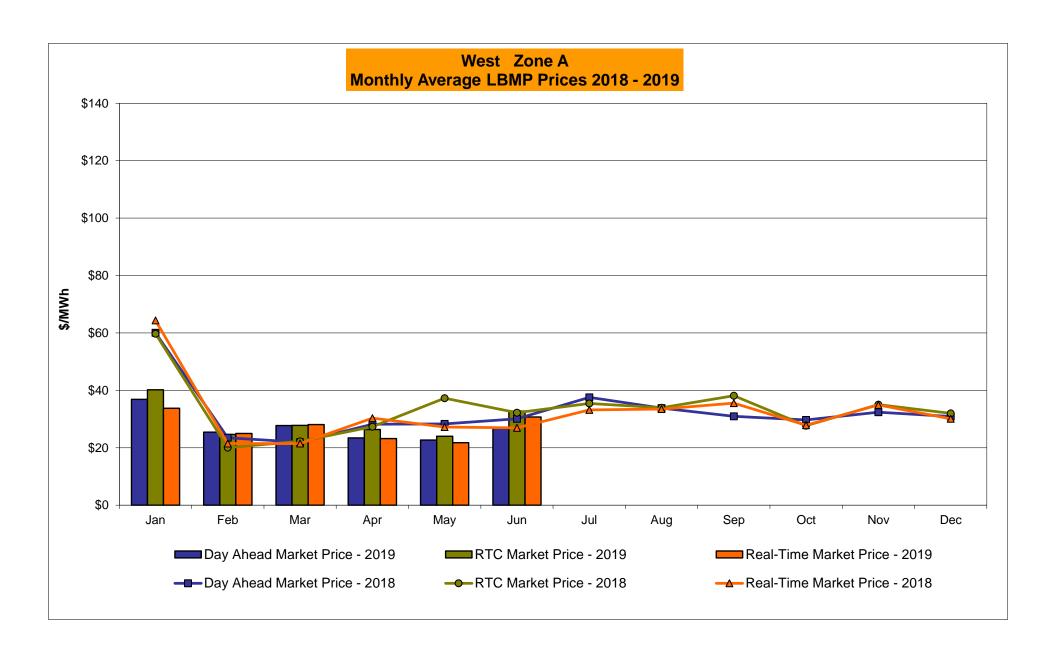

# Market Performance Highlights June 2019

- LBMP for June is \$24.43/MWh; higher than \$23.10/MWh in May 2019 and lower than \$32.53/MWh in June 2018.
  - Day Ahead and Real Time Load Weighted LBMPs are higher compared to May.
- June 2019 average year-to-date monthly cost of \$35.76/MWh is a 25% decrease from \$47.70/MWh in June 2018.
- Average daily sendout is 429 GWh/day in June; higher than 373 GWh/day in May 2019 and lower than 445 GWh/day in June 2018.
- Natural gas prices and distillate prices were lower compared to the previous month.
  - Natural Gas (Transco Z6 NY) was \$2.10/MMBtu, down from \$2.27/MMBtu in May.
  - Natural gas prices are down 14.1% year-over-year.
  - Jet Kerosene Gulf Coast was \$13.50/MMBtu, down from \$14.64/MMBtu in May.
  - Ultra Low Sulfur No.2 Diesel NY Harbor was \$13.23/MMBtu, down from \$14.54/MMBtu in May.
  - Distillate prices are down 13.2% year-over-year.
- Uplift per MWh is lower compared to the previous month.
  - Uplift (not including NYISO cost of operations) is \$0.07/MWh; lower than \$0.13/MWh in May.
    - Local Reliability Share is \$0.19/MWh, lower than \$0.23/MWh in May.
    - Statewide Share is (\$0.12)/MWh, lower than (\$0.11)/MWh in May.
  - TSA \$ per NYC MWh is \$0.77/MWh.
  - Total uplift costs (Schedule 1 components including NYISO Cost of Operations) are higher than May.

# NYISO Average Cost/MWh (Energy and Ancillary Services) \* from the LBMP Customer point of view

| 2019                              | <u>January</u> | <u>February</u> | <u>March</u> | <u>April</u> | <u>May</u> | <u>June</u> | <u>July</u> | <u>August</u> | September        | <u>October</u> | <u>November</u> | <u>December</u> |
|-----------------------------------|----------------|-----------------|--------------|--------------|------------|-------------|-------------|---------------|------------------|----------------|-----------------|-----------------|
| LBMP                              | 50.93          | 33.51           | 34.91        | 28.01        | 23.10      | 24.43       |             |               |                  |                |                 |                 |
| NTAC                              | 0.51           | 0.69            | 0.98         | 1.16         | 0.72       | 1.08        |             |               |                  |                |                 |                 |
| Reserve                           | 0.54           | 0.51            | 0.55         | 0.63         | 0.63       | 0.50        |             |               |                  |                |                 |                 |
| Regulation                        | 0.13           | 0.11            | 0.10         | 0.33         | 0.13       | 0.09        |             |               |                  |                |                 |                 |
| NYISO Cost of Operations          | 0.68           | 0.68            | 0.69         | 0.69         | 0.68       | 0.69        |             |               |                  |                |                 |                 |
| FERC Fee Recovery                 | 0.08           | 0.09            | 0.09         | 0.10         | 0.10       | 80.0        |             |               |                  |                |                 |                 |
| Uplift                            | (0.25)         | (0.44)          | (0.33)       | (0.15)       | 0.13       | 0.07        |             |               |                  |                |                 |                 |
| Uplift: Local Reliability Share   | 0.32           | 0.11            | 0.31         | 0.20         | 0.23       | 0.19        |             |               |                  |                |                 |                 |
| Uplift: Statewide Share           | (0.57)         | (0.55)          | (0.64)       | (0.35)       | (0.11)     | (0.12)      |             |               |                  |                |                 |                 |
| Voltage Support and Black Start _ | 0.37           | 0.37            | 0.38         | 0.38         | 0.38       | 0.38        |             |               |                  |                |                 |                 |
| Avg Monthly Cost                  | 52.99          | 35.51           | 37.38        | 31.16        | 25.88      | 27.32       |             |               |                  |                |                 |                 |
| Avg YTD Cost                      | 52.99          | 44.93           | 42.54        | 40.12        | 37.57      | 35.76       |             |               |                  |                |                 |                 |
| Ğ                                 |                |                 |              |              |            |             |             |               |                  |                |                 |                 |
| TSA \$ per NYC MWh                | 0.00           | 0.00            | 0.01         | 0.01         | 0.19       | 0.77        |             |               |                  |                |                 |                 |
| 2018                              | <u>January</u> | <u>February</u> | <u>March</u> | <u>April</u> | <u>May</u> | <u>June</u> | <u>July</u> | August        | <u>September</u> | <u>October</u> | November        | December        |
| LBMP                              | 99.55          | 33.83           | 29.91        | 35.00        | 28.78      | 32.53       | 39.58       | 42.56         | 38.70            | 35.85          | 43.15           | 40.31           |
| NTAC                              | 0.71           | 0.58            | 0.88         | 1.09         | 0.88       | 1.00        | 0.93        | 0.72          | 0.40             | 0.36           | 1.18            | 0.93            |
| Reserve                           | 0.92           | 0.65            | 0.64         | 0.81         | 0.68       | 0.57        | 0.49        | 0.51          | 0.52             | 0.80           | 0.66            | 0.54            |
| Regulation                        | 0.15           | 0.15            | 0.16         | 0.12         | 0.14       | 0.16        | 0.09        | 0.09          | 0.09             | 0.16           | 0.17            | 0.17            |
| NYISO Cost of Operations          | 0.65           | 0.65            | 0.66         | 0.65         | 0.66       | 0.67        | 0.67        | 0.66          | 0.66             | 0.63           | 0.63            | 0.63            |
| FERC Fee Recovery                 | 0.08           | 0.10            | 0.09         | 0.10         | 0.09       | 0.09        | 0.06        | 0.06          | 0.08             | 0.09           | 0.09            | 0.08            |
| Uplift                            | (0.92)         | (0.50)          | (0.31)       | (0.45)       | 0.05       | 0.30        | (0.13)      | (0.02)        | (0.11)           | (0.30)         | (0.27)          | (0.29)          |
| Uplift: Local Reliability Share   | 0.59           | 0.14            | 0.19         | 0.12         | 0.22       | 0.18        | 0.44        | 0.59          | 0.37             | 0.27           | 0.25            | 0.23            |
| Uplift: Statewide Share           | (1.52)         | (0.64)          | (0.51)       | (0.57)       | (0.17)     | 0.12        | (0.57)      | (0.61)        | (0.48)           | (0.56)         | (0.52)          | (0.52)          |
| Voltage Support and Black Start _ | 0.40           | 0.41            | 0.42         | 0.41         | 0.42       | 0.42        | 0.42        | 0.42          | 0.42             | 0.40           | 0.40            | 0.40            |
| Avg Monthly Cost                  | 101.54         | 35.87           | 32.45        | 37.74        | 31.70      | 35.73       | 42.12       | 45.01         | 40.76            | 38.00          | 46.01           | 42.78           |
|                                   |                |                 |              |              |            |             |             |               |                  |                |                 |                 |
| Avg YTD Cost                      | 101.54         | 72.85           | 60.06        | 54.82        | 50.20      | 47.70       | 46.64       | 46.37         | 45.75            | 45.03          | 45.11           | 44.92           |