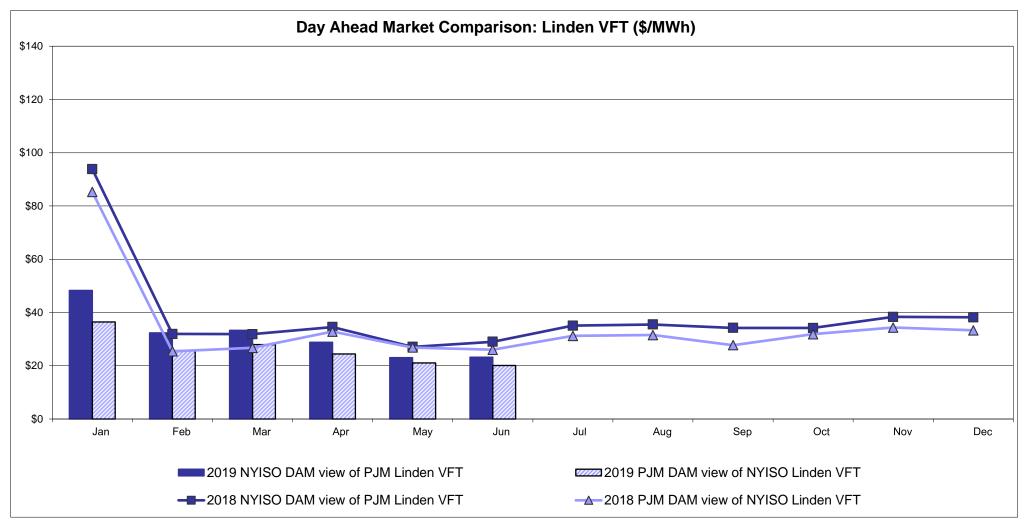

018 Ontario IESO HOEP (in US \$)

## **External Controllable Line: Cross Sound Cable (New England)**





#### Note:

ISO-NE Forecast is an advisory posting @ 18:00 day before.

The DAM and R/T prices at the Shorham 13899 interface are used for ISO-NE.

The DAM and R/T prices at the CSC interface are used for NYISO.

# **External Controllable Line: Northport - Norwalk (New England)**





#### Note:

ISO-NE Forecast is an advisory posting @ 18:00 day before.

The DAM and R/T prices at the Northport 138 interface are used for ISO-NE.

The DAM and R/T prices at the 1385 interface are used for NYISO.

# **External Controllable Line: Neptune (PJM)**





# **External Comparison Hydro-Quebec**





Note:

Hydro-Quebec Prices are unavailable.

# **External Controllable Line: Linden VFT (PJM)**





# **External Controllable Line: Hudson (PJM)**





## **NYISO Real Time Price Correction Statistics**

| 2019<br>Hour Corrections                                                                                                                                                                                                                                                                                                                                                                                                                                                                                                 |