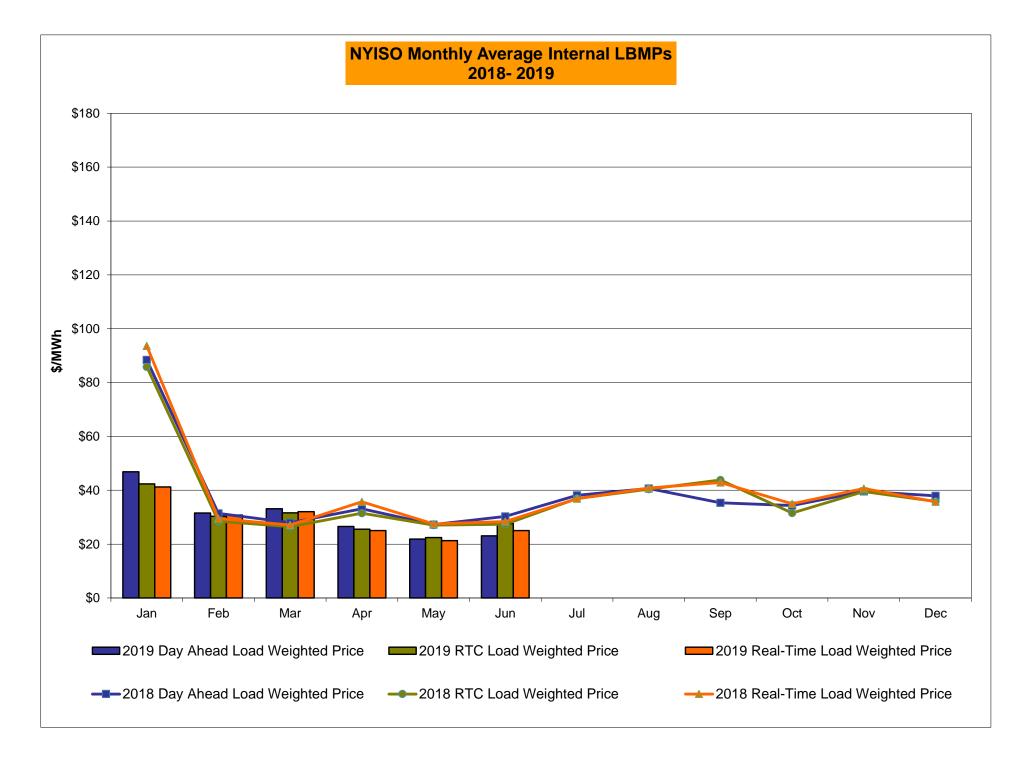

# Market Performance Highlights June 2019

- LBMP for June is \$24.43/MWh; higher than \$23.10/MWh in May 2019 and lower than \$32.53/MWh in June 2018.
  - Day Ahead and Real Time Load Weighted LBMPs are higher compared to May.
- June 2019 average year-to-date monthly cost of \$35.76/MWh is a 25% decrease from \$47.70/MWh in June 2018.
- Average daily sendout is 429 GWh/day in June; higher than 373 GWh/day in May 2019 and lower than 445 GWh/day in June 2018.
- Natural gas prices and distillate prices were lower compared to the previous month.
  - Natural Gas (Transco Z6 NY) was \$2.10/MMBtu, down from \$2.27/MMBtu in May.
  - Natural gas prices are down 14.1% year-over-year.
  - Jet Kerosene Gulf Coast was \$13.50/MMBtu, down from \$14.64/MMBtu in May.
  - Ultra Low Sulfur No.2 Diesel NY Harbor was \$13.23/MMBtu, down from \$14.54/MMBtu in May.
  - Distillate prices are down 13.2% year-over-year.
- Uplift per MWh is lower compared to the previous month.
  - Uplift (not including NYISO cost of operations) is \$0.07/MWh; lower than \$0.13/MWh in May.
    - Local Reliability Share is \$0.19/MWh, lower than \$0.23/MWh in May.
    - Statewide Share is (\$0.12)/MWh, lower than (\$0.11)/MWh in May.
  - TSA \$ per NYC MWh is \$0.77/MWh.
  - Total uplift costs (Schedule 1 components including NYISO Cost of Operations) are higher than May.

# NYISO Average Cost/MWh (Energy and Ancillary Services) \* from the LBMP Customer point of view

| 2019                              | <u>January</u> | <u>February</u> | <u>March</u> | <u>April</u> | <u>May</u> | <u>June</u> | <u>July</u> | <u>August</u> | September        | <u>October</u> | <u>November</u> | <u>December</u> |
|-----------------------------------|----------------|-----------------|--------------|--------------|------------|-------------|-------------|---------------|------------------|----------------|-----------------|-----------------|
| LBMP                              | 50.93          | 33.51           | 34.91        | 28.01        | 23.10      | 24.43       |             |               |                  |                |                 |                 |
| NTAC                              | 0.51           | 0.69            | 0.98         | 1.16         | 0.72       | 1.08        |             |               |                  |                |                 |                 |
| Reserve                           | 0.54           | 0.51            | 0.55         | 0.63         | 0.63       | 0.50        |             |               |                  |                |                 |                 |
| Regulation                        | 0.13           | 0.11            | 0.10         | 0.33         | 0.13       | 0.09        |             |               |                  |                |                 |                 |
| NYISO Cost of Operations          | 0.68           | 0.68            | 0.69         | 0.69         | 0.68       | 0.69        |             |               |                  |                |                 |                 |
| FERC Fee Recovery                 | 0.08           | 0.09            | 0.09         | 0.10         | 0.10       | 80.0        |             |               |                  |                |                 |                 |
| Uplift                            | (0.25)         | (0.44)          | (0.33)       | (0.15)       | 0.13       | 0.07        |             |               |                  |                |                 |                 |
| Uplift: Local Reliability Share   | 0.32           | 0.11            | 0.31         | 0.20         | 0.23       | 0.19        |             |               |                  |                |                 |                 |
| Uplift: Statewide Share           | (0.57)         | (0.55)          | (0.64)       | (0.35)       | (0.11)     | (0.12)      |             |               |                  |                |                 |                 |
| Voltage Support and Black Start _ | 0.37           | 0.37            | 0.38         | 0.38         | 0.38       | 0.38        |             |               |                  |                |                 |                 |
| Avg Monthly Cost                  | 52.99          | 35.51           | 37.38        | 31.16        | 25.88      | 27.32       |             |               |                  |                |                 |                 |
| Avg YTD Cost                      | 52.99          | 44.93           | 42.54        | 40.12        | 37.57      | 35.76       |             |               |                  |                |                 |                 |
| Ğ                                 |                |                 |              |              |            |             |             |               |                  |                |                 |                 |
| TSA \$ per NYC MWh                | 0.00           | 0.00            | 0.01         | 0.01         | 0.19       | 0.77        |             |               |                  |                |                 |                 |
| 2018                              | <u>January</u> | <u>February</u> | <u>March</u> | <u>April</u> | <u>May</u> | <u>June</u> | <u>July</u> | August        | <u>September</u> | <u>October</u> | November        | December        |
| LBMP                              | 99.55          | 33.83           | 29.91        | 35.00        | 28.78      | 32.53       | 39.58       | 42.56         | 38.70            | 35.85          | 43.15           | 40.31           |
| NTAC                              | 0.71           | 0.58            | 0.88         | 1.09         | 0.88       | 1.00        | 0.93        | 0.72          | 0.40             | 0.36           | 1.18            | 0.93            |
| Reserve                           | 0.92           | 0.65            | 0.64         | 0.81         | 0.68       | 0.57        | 0.49        | 0.51          | 0.52             | 0.80           | 0.66            | 0.54            |
| Regulation                        | 0.15           | 0.15            | 0.16         | 0.12         | 0.14       | 0.16        | 0.09        | 0.09          | 0.09             | 0.16           | 0.17            | 0.17            |
| NYISO Cost of Operations          | 0.65           | 0.65            | 0.66         | 0.65         | 0.66       | 0.67        | 0.67        | 0.66          | 0.66             | 0.63           | 0.63            | 0.63            |
| FERC Fee Recovery                 | 0.08           | 0.10            | 0.09         | 0.10         | 0.09       | 0.09        | 0.06        | 0.06          | 0.08             | 0.09           | 0.09            | 0.08            |
| Uplift                            | (0.92)         | (0.50)          | (0.31)       | (0.45)       | 0.05       | 0.30        | (0.13)      | (0.02)        | (0.11)           | (0.30)         | (0.27)          | (0.29)          |
| Uplift: Local Reliability Share   | 0.59           | 0.14            | 0.19         | 0.12         | 0.22       | 0.18        | 0.44        | 0.59          | 0.37             | 0.27           | 0.25            | 0.23            |
| Uplift: Statewide Share           | (1.52)         | (0.64)          | (0.51)       | (0.57)       | (0.17)     | 0.12        | (0.57)      | (0.61)        | (0.48)           | (0.56)         | (0.52)          | (0.52)          |
| Voltage Support and Black Start _ | 0.40           | 0.41            | 0.42         | 0.41         | 0.42       | 0.42        | 0.42        | 0.42          | 0.42             | 0.40           | 0.40            | 0.40            |
| Avg Monthly Cost                  | 101.54         | 35.87           | 32.45        | 37.74        | 31.70      | 35.73       | 42.12       | 45.01         | 40.76            | 38.00          | 46.01           | 42.78           |
|                                   |                |                 |              |              |            |             |             |               |                  |                |                 |                 |
| Avg YTD Cost                      | 101.54         | 72.85           | 60.06        | 54.82        | 50.20      | 47.70       | 46.64       | 46.37         | 45.75            | 45.03          | 45.11           | 44.92           |