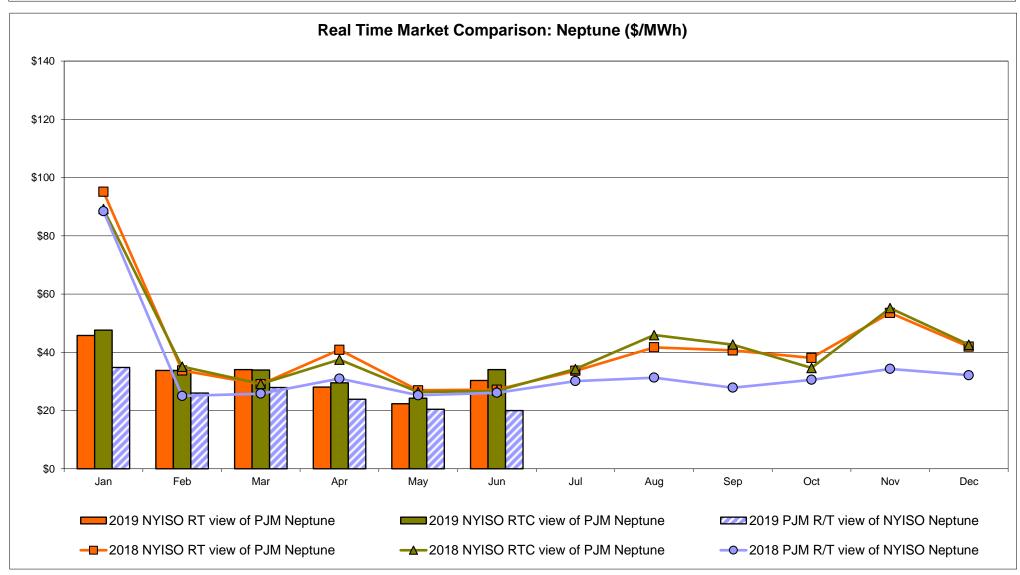

bus

\$40

\$20

Jan

2019 NYISO RTC view of OH Proxy bus

→ 2018 NYISO RTC view of OH Proxy bus

Sep

2019 Ontario IESO HOEP (in US \$)

-0-2018 Ontario IESO HOEP (in US \$)

## **External Controllable Line: Cross Sound Cable (New England)**





#### Note:

ISO-NE Forecast is an advisory posting @ 18:00 day before.

The DAM and R/T prices at the Shorham 13899 interface are used for ISO-NE.

The DAM and R/T prices at the CSC interface are used for NYISO.

# **External Controllable Line: Northport - Norwalk (New England)**





#### Note:

ISO-NE Forecast is an advisory posting @ 18:00 day before.

The DAM and R/T prices at the Northport 138 interface are used for ISO-NE.

The DAM and R/T prices at the 1385 interface are used for NYISO.

# **External Controllable Line: Neptune (PJM)**





# **External Comparison Hydro-Quebec**





Note:

Hydro-Quebec Prices are unavailable.

# **External Controllable Line: Linden VFT (PJM)**





# **External Controllable Line: Hudson (PJM)**





## **NYISO Real Time Price Correction Statistics**

| 2019<br>Hour Corrections                                                                                                                                                                                                                                                                                                                                                                                                                                                                                                 |