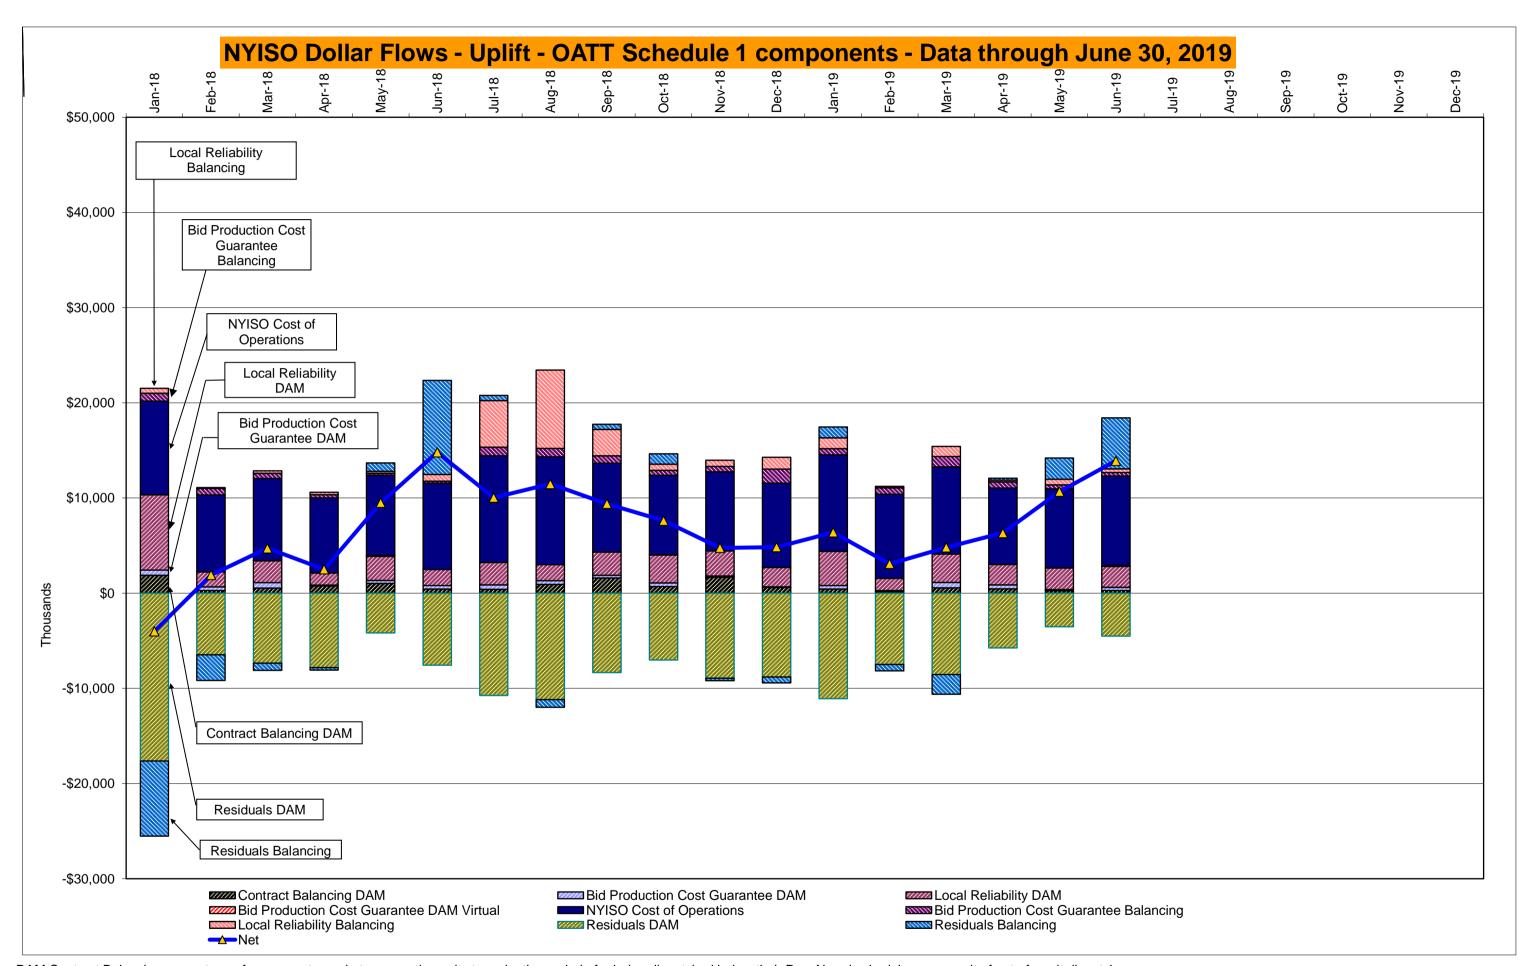

# Market Performance Highlights June 2019

- LBMP for June is \$24.43/MWh; higher than \$23.10/MWh in May 2019 and lower than \$32.53/MWh in June 2018.
  - Day Ahead and Real Time Load Weighted LBMPs are higher compared to May.
- June 2019 average year-to-date monthly cost of \$35.76/MWh is a 25% decrease from \$47.70/MWh in June 2018.
- Average daily sendout is 429 GWh/day in June; higher than 373 GWh/day in May 2019 and lower than 445 GWh/day in June 2018.
- Natural gas prices and distillate prices were lower compared to the previous month.
  - Natural Gas (Transco Z6 NY) was \$2.10/MMBtu, down from \$2.27/MMBtu in May.
  - Natural gas prices are down 14.1% year-over-year.
  - Jet Kerosene Gulf Coast was \$13.50/MMBtu, down from \$14.64/MMBtu in May.
  - Ultra Low Sulfur No.2 Diesel NY Harbor was \$13.23/MMBtu, down from \$14.54/MMBtu in May.
  - Distillate prices are down 13.2% year-over-year.
- Uplift per MWh is lower compared to the previous month.
  - Uplift (not including NYISO cost of operations) is \$0.07/MWh; lower than \$0.13/MWh in May.
    - Local Reliability Share is \$0.19/MWh, lower than \$0.23/MWh in May.
    - Statewide Share is (\$0.12)/MWh, lower than (\$0.11)/MWh in May.
  - TSA \$ per NYC MWh is \$0.77/MWh.
  - Total uplift costs (Schedule 1 components including NYISO Cost of Operations) are higher than May.

<sup>\*</sup> Excludes ICAP payments. Market Mitigation and Analysis Prepared: 7/9/2019 2:19 PM

DAM Contract Balancing amounts are for payments made to generating units to make them whole for being dispatched below their Day-Ahead schedule, as a result of out-of-merit dispatches.

DAM Bid Production Cost Guarantees for Virtual Transactions are included in the chart and are shown from the inception of Virtual Transactions. These values are small and cannot be identified on the chart.

DAM residuals consist of both energy and loss revenue collections and payments. By design, there is a net over collection of revenues due to the difference between the marginal losses paid to generation and the average losses charged to loads.