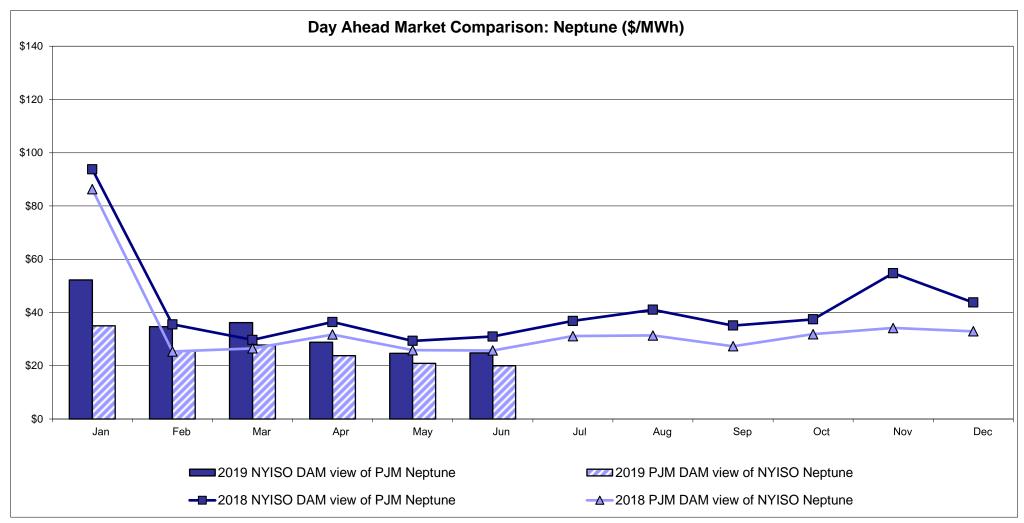

xy bus

\$40

\$20

Jan

2019 NYISO RTC view of OH Proxy bus

→ 2018 NYISO RTC view of OH Proxy bus

Sep

2019 Ontario IESO HOEP (in US \$)

-0-2018 Ontario IESO HOEP (in US \$)

## **External Controllable Line: Cross Sound Cable (New England)**





#### Note:

ISO-NE Forecast is an advisory posting @ 18:00 day before.

The DAM and R/T prices at the Shorham 13899 interface are used for ISO-NE.

The DAM and R/T prices at the CSC interface are used for NYISO.

# **External Controllable Line: Northport - Norwalk (New England)**





#### Note:

ISO-NE Forecast is an advisory posting @ 18:00 day before.

The DAM and R/T prices at the Northport 138 interface are used for ISO-NE.

The DAM and R/T prices at the 1385 interface are used for NYISO.

# **External Controllable Line: Neptune (PJM)**





# **External Comparison Hydro-Quebec**





Note:

Hydro-Quebec Prices are unavailable.

# **External Controllable Line: Linden VFT (PJM)**





# **External Controllable Line: Hudson (PJM)**





## **NYISO Real Time Price Correction Statistics**

| 2019<br>Hour Corrections                                                                                                                                                                                                                                                                                                                                                                                                                                                                                                 |