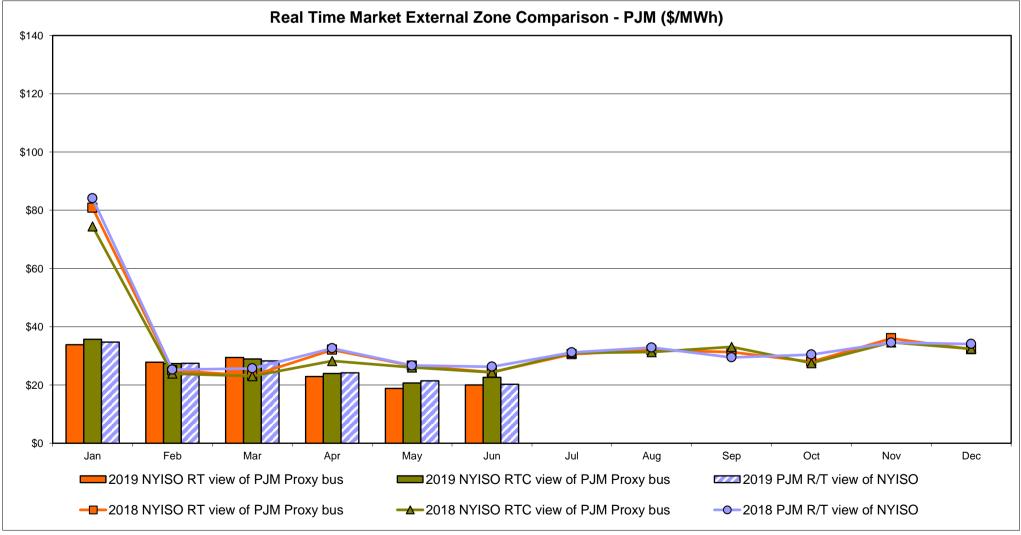

ighted Price * Standard Deviation  RTC LBMP  Unweighted Price * Standard Deviation                | IESO  Zone O  11.26 4.39        | QUEBEC (Wheel) (  Zone M  12.47 5.70                  | QUEBEC Import/Export)  Zone M  12.47 5.70              | Zone P 20.07 7.20             | <b>Zone N</b> 21.68 4.51              | SOUND<br>CABLE<br>Controllable<br>Line<br>25.28<br>7.86                   | NORWALK Controllable Line 23.78 6.01             | 24.84<br>7.79                         | 23.20<br>7.06                         | Controllable<br>Line<br>23.18<br>7.14 | 10.94<br>5.64                         |

Market Mitigation and Analysis Prepared: 7/9/2019 2:15 PM

<sup>\*</sup> Straight LBMP averages

















# **External Comparison ISO-New England**





# **External Comparison PJM**





## **External Comparison Ontario IESO**





May

HOEP: Hourly Ontario Energy Price Pre-Dispatch: Projected Energy Price

2019 NYISO RT view of OH Proxy bus

**—**2018 NYISO RT view of OH Proxy bus

\$40

\$20

Jan

2019 NYISO RTC view of OH Proxy bus

→ 2018 NYISO RTC view of OH Proxy bus

Sep

2019 Ontario IESO HOEP (in US \$)

-0-2018 Ontario IESO HOEP (in US \$)

## **External Controllable Line: Cross Sound Cable (New England)**





#### Note:

ISO-NE Forecast is an advisory posting @ 18:00 day before.

The DAM and R/T prices at the Shorham 13899 interface are used for ISO-NE.

The DAM and R/T prices at the CSC interface are used for NYISO.

# **External Controllable Line: Northport - Norwalk (New England)**





#### Note:

ISO-NE Forecast is an advisory posting @ 18:00 day before.