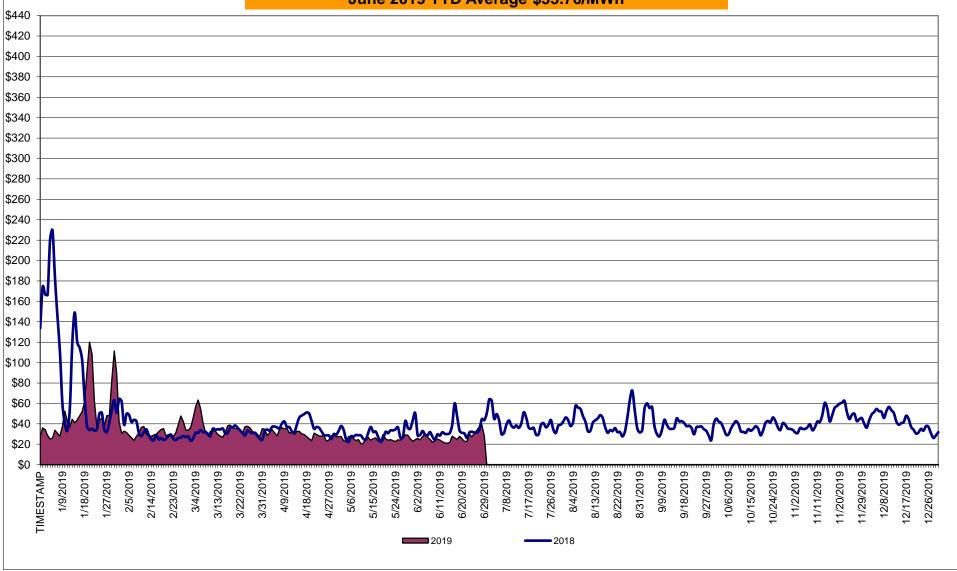

# Market Performance Highlights June 2019

- LBMP for June is \$24.43/MWh; higher than \$23.10/MWh in May 2019 and lower than \$32.53/MWh in June 2018.
  - Day Ahead and Real Time Load Weighted LBMPs are higher compared to May.
- June 2019 average year-to-date monthly cost of \$35.76/MWh is a 25% decrease from \$47.70/MWh in June 2018.
- Average daily sendout is 429 GWh/day in June; higher than 373 GWh/day in May 2019 and lower than 445 GWh/day in June 2018.
- Natural gas prices and distillate prices were lower compared to the previous month.
  - Natural Gas (Transco Z6 NY) was \$2.10/MMBtu, down from \$2.27/MMBtu in May.
  - Natural gas prices are down 14.1% year-over-year.
  - Jet Kerosene Gulf Coast was \$13.50/MMBtu, down from \$14.64/MMBtu in May.
  - Ultra Low Sulfur No.2 Diesel NY Harbor was \$13.23/MMBtu, down from \$14.54/MMBtu in May.
  - Distillate prices are down 13.2% year-over-year.
- Uplift per MWh is lower compared to the previous month.
  - Uplift (not including NYISO cost of operations) is \$0.07/MWh; lower than \$0.13/MWh in May.
    - Local Reliability Share is \$0.19/MWh, lower than \$0.23/MWh in May.
    - Statewide Share is (\$0.12)/MWh, lower than (\$0.11)/MWh in May.
  - TSA \$ per NYC MWh is \$0.77/MWh.
  - Total uplift costs (Schedule 1 components including NYISO Cost of Operations) are higher than May.

# Daily NYISO Average Cost/MWh (Energy & Ancillary Services)\* 2018 Annual Average \$44.92/MWh June 2018 YTD Average \$47.70/MWh June 2019 YTD Average \$35.76/MWh

<sup>\*</sup> Excludes ICAP payments.