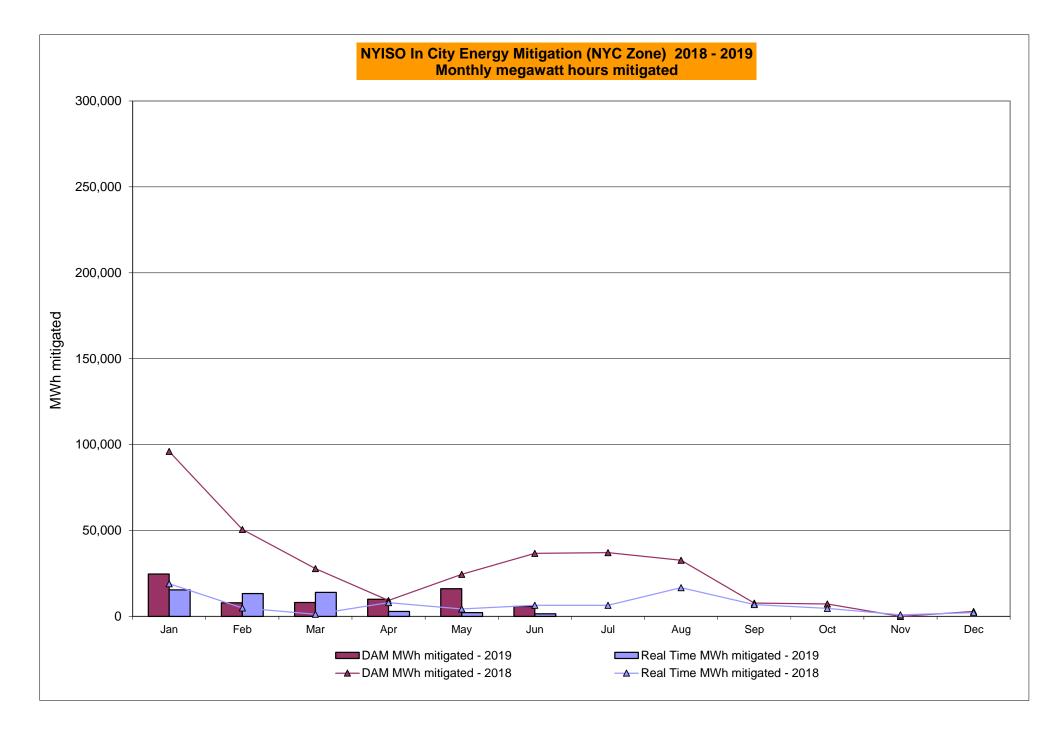

<br>9.13<br>8.50<br>6.96<br>5.33<br>4.70<br>3.47<br>3.11<br>2.48         | 8.37<br>8.37<br>6.36<br>5.69<br>5.69<br>4.31<br>4.22<br>4.22<br>4.22<br>12.88<br>3.43<br>2.63<br>1.07<br>1.07<br>0.38<br>0.11<br>0.11<br>12.40<br>0.21<br>8.14<br>8.14<br>4.26<br>4.70<br>4.70<br>0.92<br>0.06<br>0.06         | 6.93<br>6.93<br>6.57<br>4.00<br>4.00<br>3.97<br>3.97<br>3.97<br>3.97<br>14.47<br>4.39<br>4.39<br>3.85<br>0.50<br>0.50<br>0.38<br>0.09<br>0.09<br>17.43<br>0.22<br>7.39<br>7.39<br>6.45<br>1.16<br>1.16<br>0.67<br>0.10         | 4.99 4.86 3.71 3.70 3.70 3.70 3.70 3.70 3.70 14.07  1.71 1.58 0.00 0.00 0.00 0.00 0.00 0.00 0.00 16.90 0.22  3.49 3.49 3.15 0.00 0.00 0.00 0.00 0.00 0.00 0.00 0 |

# NYISO In City Energy Mitigation - AMP (NYC Zone) 2018 - 2019 Percentage of committed unit-hours mitigated









# NYISO LBMP ZONES



#### **Billing Codes for Chart C**

| Chart - C Category Name                   | <b>Billing Code</b> | Billing Category Name                                                              |
|-------------------------------------------|---------------------|------------------------------------------------------------------------------------|
| Bid Production Cost Guarantee Balancing   | 81203               | Balancing NYISO Bid Production Cost Guarantee - Internal Units                     |
| Bid Production Cost Guarantee Balancing   | 81204               | Balancing NYISO Bid Production Cost Guarantee - External Units                     |
| Bid Production Cost Guarantee Balancing   | 81205               | Balancing NYISO Bid Production Cost Guarantee Expenditur