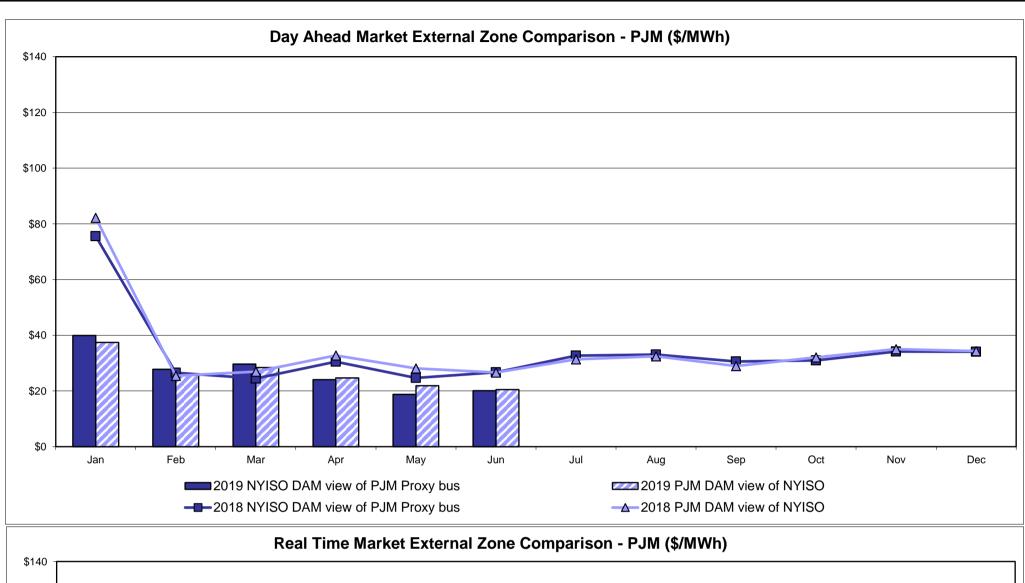

weighted Price * Standard Deviation  RTC LBMP  Unweighted Price * Standard Deviation                | IESO  Zone O  11.26 4.39        | QUEBEC (Wheel) (  Zone M  12.47 5.70                  | QUEBEC Import/Export)  Zone M  12.47 5.70              | Zone P 20.07 7.20             | <b>Zone N</b> 21.68 4.51              | SOUND<br>CABLE<br>Controllable<br>Line<br>25.28<br>7.86                   | NORWALK Controllable Line 23.78 6.01             | 24.84<br>7.79                         | 23.20<br>7.06                         | Controllable<br>Line<br>23.18<br>7.14 | 10.94<br>5.64                         |

Market Mitigation and Analysis Prepared: 7/9/2019 2:15 PM

<sup>\*</sup> Straight LBMP averages

















# **External Comparison ISO-New England**





# **External Comparison PJM**





## **External Comparison Ontario IESO**





May

HOEP: Hourly Ontario Energy Price Pre-Dispatch: Projected Energy Price

2019 NYISO RT view of OH Proxy bus

**—**2018 NYISO RT view of OH Proxy bus

\$40

\$20

Jan

2019 NYISO RTC view of OH Proxy bus

→ 2018 NYISO RTC view of OH Proxy bus

Sep

2019 Ontario IESO HOEP (in US \$)

-0-2018 Ontario IESO HOEP (in US \$)

## **External Controllable Line: Cross Sound Cable (New England)**





#### Note:

ISO-NE Forecast is an advisory posting @ 18:00 day before.

The DAM and R/T prices at the Shorham 13899 interface are used for ISO-NE.

The DAM and R/T prices at the CSC interface are used for NYISO.

# **External Controllable Line: Northport - Norwalk (New England)**





#### Note:

ISO-NE Forecast is an advisory posting @ 18:00 day befor