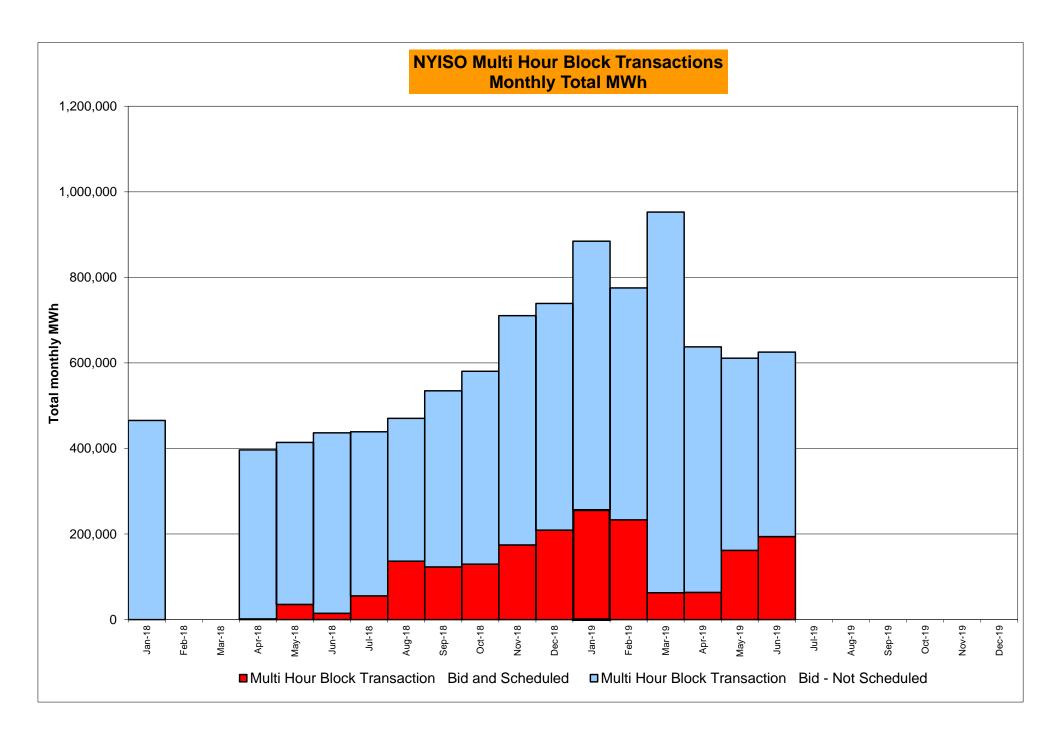

Jul-19 Jul-19 Aug-19 Aug-19 Aug-19 Sep-19 Sep-19 Sep-19 Oct-19 Oct-19 Oct-19 Nov-19 Nov-19 Nov-19 Dec-19 Dec-19 Dec-19 CENTRL Jan-19 3,795 374 30,145 507 MILLWD Jan-19 405 386 2,051 169 **NYISO** Jan-19 27,683 14,720 64,802 15,203 Feb-19 3,059 123 29,111 609 Feb-19 540 138 1,311 247 Feb-19 22,118 7,905 62,089 17,582 Mar-19 3,411 332 25,195 542 Mar-19 505 89 1,404 155 Mar-19 22,918 8,993 60,159 12,736 150 22,748 453 686 215 28,247 Apr-19 3.475 Apr-19 1,636 371 Apr-19 6,153 58,038 18,807 May-19 3,220 195 26,474 474 May-19 613 226 1,687 505 May-19 24,261 9,615 58,331 25,035 Jun-19 3,635 241 26,799 832 Jun-19 495 182 1,940 506 Jun-19 29,295 10,583 60,017 26,481 Jul-19 Jul-19 Jul-19 Aug-19 Aug-19 Aug-19 Sep-19 Sep-19 Sep-19 Oct-19 Oct-19 Oct-19

Nov-19

Dec-19

Nov-19

Dec-19

Nov-19

Dec-19









## NYISO Markets Ancillary Services Statistics - Unweighted Price (\$/MWH)

|