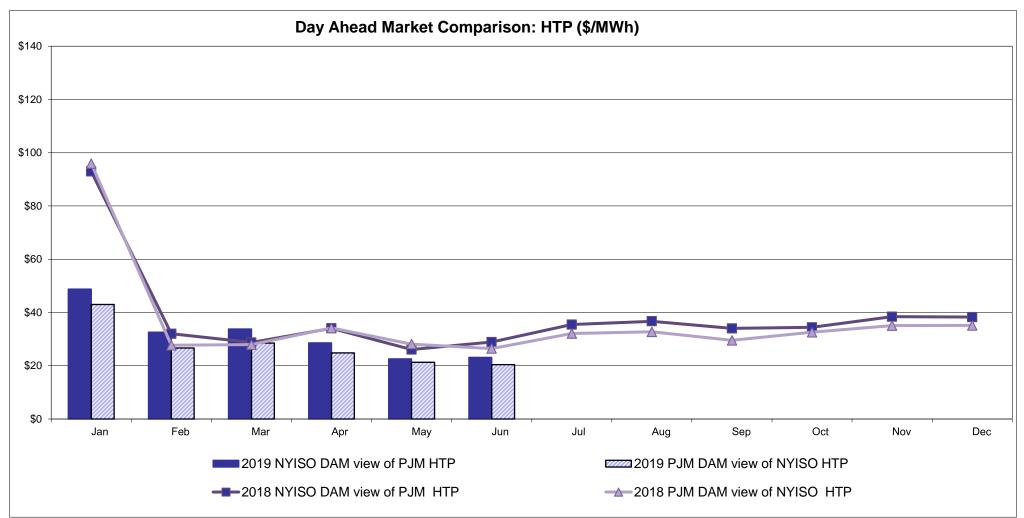

rollable Line: Cross Sound Cable (New England)**





#### Note:

ISO-NE Forecast is an advisory posting @ 18:00 day before.

The DAM and R/T prices at the Shorham 13899 interface are used for ISO-NE.

The DAM and R/T prices at the CSC interface are used for NYISO.

# **External Controllable Line: Northport - Norwalk (New England)**





#### Note:

ISO-NE Forecast is an advisory posting @ 18:00 day before.

The DAM and R/T prices at the Northport 138 interface are used for ISO-NE.

The DAM and R/T prices at the 1385 interface are used for NYISO.

# **External Controllable Line: Neptune (PJM)**





# **External Comparison Hydro-Quebec**





Note:

Hydro-Quebec Prices are unavailable.

# **External Controllable Line: Linden VFT (PJM)**





# **External Controllable Line: Hudson (PJM)**





## **NYISO Real Time Price Correction Statistics**

| 2019<br>Hour Corrections                                                                                                                                                                                                                                                                                                                                                                                                                                                                                                 |                                                                                                                                                                                                                    | <u>January</u>