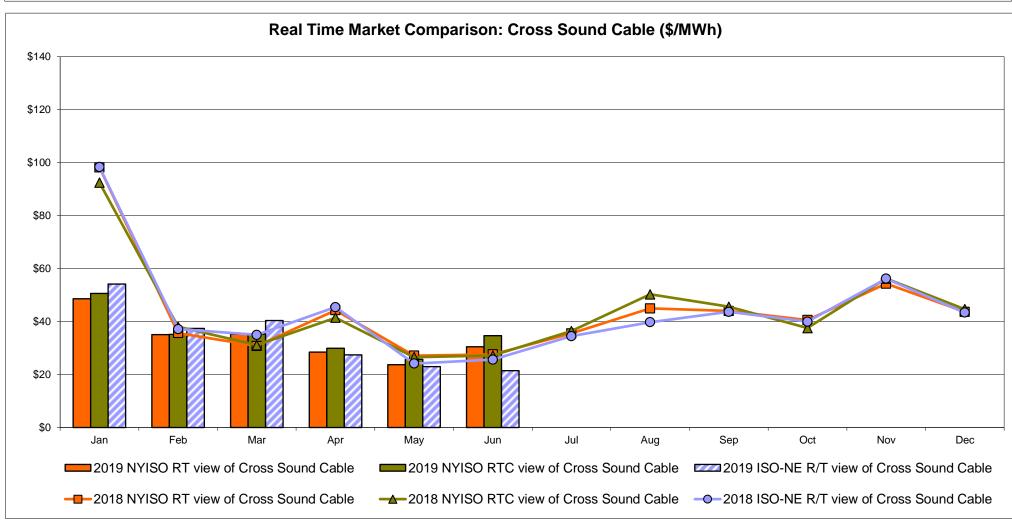

| 24.84<br>7.79                         | 23.20<br>7.06                         | Controllable<br>Line<br>23.18<br>7.14 | 10.94<br>5.64                         |

Market Mitigation and Analysis Prepared: 7/9/2019 2:15 PM

<sup>\*</sup> Straight LBMP averages

















# **External Comparison ISO-New England**





# **External Comparison PJM**





## **External Comparison Ontario IESO**





May

HOEP: Hourly Ontario Energy Price Pre-Dispatch: Projected Energy Price

2019 NYISO RT view of OH Proxy bus

**—**2018 NYISO RT view of OH Proxy bus

\$40

\$20

Jan

2019 NYISO RTC view of OH Proxy bus

→ 2018 NYISO RTC view of OH Proxy bus

Sep

2019 Ontario IESO HOEP (in US \$)

-0-2018 Ontario IESO HOEP (in US \$)

## **External Controllable Line: Cross Sound Cable (New England)**





#### Note:

ISO-NE Forecast is an advisory posting @ 18:00 day before.

The DAM and R/T prices at the Shorham 13899 interface are used for ISO-NE.

The DAM and R/T prices at the CSC interface are used for NYISO.

# **External Controllable Line: Northport - Norwalk (New England)**





#### Note:

ISO-NE Forecast is an advisory posting @ 18:00 day before.

The DAM and R/T prices at the Northport 138 interface are used for ISO-NE.

The DAM and R/T prices at the 1385 interface are used for NYISO.

# **External Controllable Line: Neptune (PJM)**





# **External Comparison Hydro-Quebec**





Note:

Hydro-Quebec Prices are unavailable.

# **External Controllable Line: Linden VFT (PJM)**





# **External Controllable Line: Hudson (PJM)**





## **NYISO Real Time Price Correction Statistics