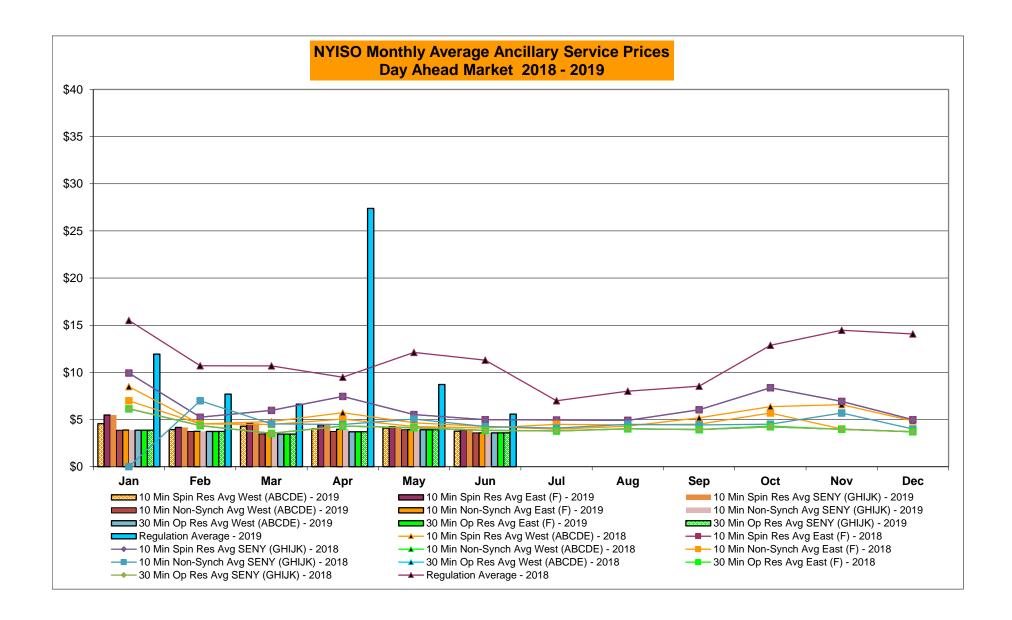

ul-19 Jul-19 Aug-19 Aug-19 Aug-19 Sep-19 Sep-19 Sep-19 Oct-19 Oct-19 Oct-19 Nov-19 Nov-19 Nov-19 Dec-19 Dec-19 Dec-19 CENTRL Jan-19 3,795 374 30,145 507 MILLWD Jan-19 405 386 2,051 169 **NYISO** Jan-19 27,683 14,720 64,802 15,203 Feb-19 3,059 123 29,111 609 Feb-19 540 138 1,311 247 Feb-19 22,118 7,905 62,089 17,582 Mar-19 3,411 332 25,195 542 Mar-19 505 89 1,404 155 Mar-19 22,918 8,993 60,159 12,736 150 22,748 453 686 215 28,247 Apr-19 3.475 Apr-19 1,636 371 Apr-19 6,153 58,038 18,807 May-19 3,220 195 26,474 474 May-19 613 226 1,687 505 May-19 24,261 9,615 58,331 25,035 Jun-19 3,635 241 26,799 832 Jun-19 495 182 1,940 506 Jun-19 29,295 10,583 60,017 26,481 Jul-19 Jul-19 Jul-19 Aug-19 Aug-19 Aug-19 Sep-19 Sep-19 Sep-19 Oct-19 Oct-19 Oct-19

Nov-19

Dec-19

Nov-19

Dec-19

Nov-19

Dec-19









## NYISO Markets Ancillary Services Statistics - Unweighted Price (\$/MWH)

|