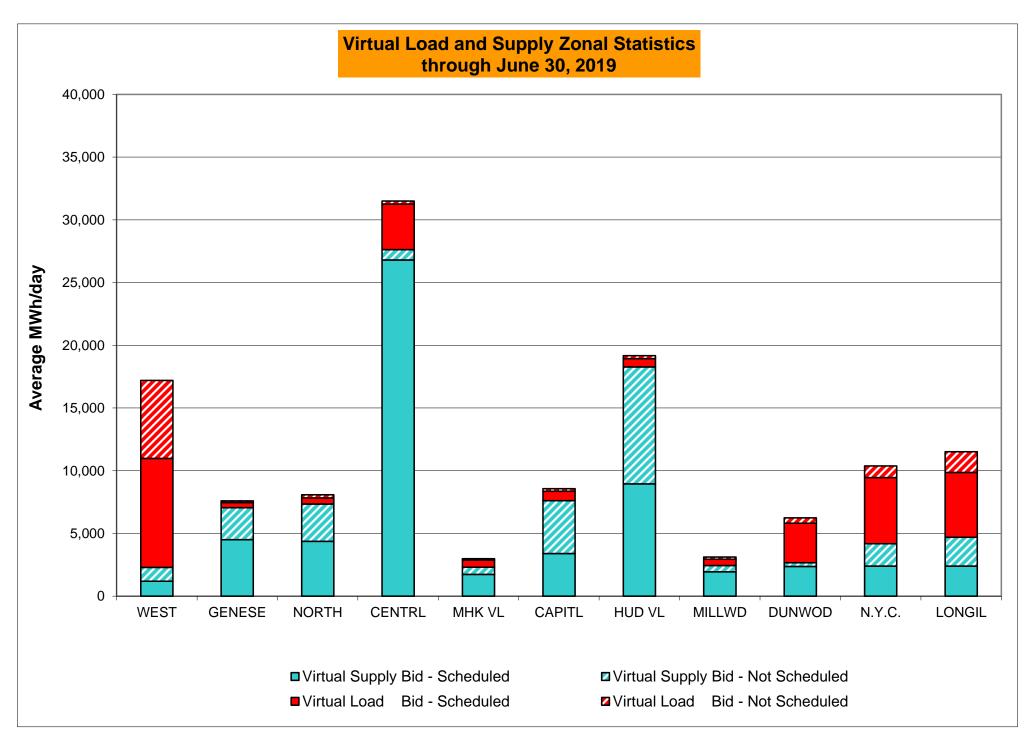

%<br>0.04%<br>3<br>720<br>0.42%<br>0.62%                 | 0<br>744<br>0.00%<br>0.14%<br>0<br>9,021<br>0.00%<br>0.04%<br>2<br>744<br>0.27%<br>0.57%                 | 2<br>744<br>0.27%<br>0.15%<br>5<br>9,071<br>0.06%<br>0.04%<br>12<br>744<br>1.61%<br>0.70%                 | 1<br>720<br>0.14%<br>0.15%<br>2<br>8,723<br>0.02%<br>0.04%<br>11<br>720<br>1.53%<br>0.79%                 | 0<br>744<br>0.00%<br>0.14%<br>0<br>8,990<br>0.00%<br>0.03%<br>24<br>744<br>3.23%<br>1.04%                 | 0<br>721<br>0.00%<br>0.12%<br>0<br>8,763<br>0.00%<br>0.03%<br>0<br>721<br>0.00%<br>0.95% | 0<br>744<br>0.00%<br>0.11%<br>0<br>8,993<br>0.00%<br>0.03%<br>0<br>744<br>0.00%<br>0.87%                 |

<sup>\*</sup>Calendar days from reservation date; for June 2018 forward, business days from market date









#### Virtual Load and Supply Zonal Statistics (Average MWh/day) - 2019 Virtual Load Bid **Virtual Supply Bid Virtual Load Bid Virtual Supply Bid** Virtual Load Bid **Virtual Supply Bid** Not Not Not Not Not Not Date Scheduled Scheduled Scheduled Scheduled Date Scheduled Scheduled Scheduled Scheduled Date Scheduled Scheduled Scheduled Scheduled Zone Zone Zone MHK VL DUNWOD **WEST** Jan-19 9,007 5,211 1,609 797 Jan-19 1,171 117 1,965 471 Jan-19 1,370 798 2,651 203 Feb-19 6,628 2,000 1,397 921 Feb-19 872 75 1,709 596 Feb-19 1,064 494 3,273 259 471 Mar-19 5,264 2.548 1,107 569 Mar-19 1,275 113 2,208 386 Mar-19 1,159 3,571 199 9,744 2,589 721 461 43 1,904 331 Apr-19 1,446 125 3,278 228 Apr-19 Apr-19 843 818 783 32 2,337 2,999 255 May-19 7,022 5,165 May-19 527 489 May-19 1,459 153 Jun-19 8,695