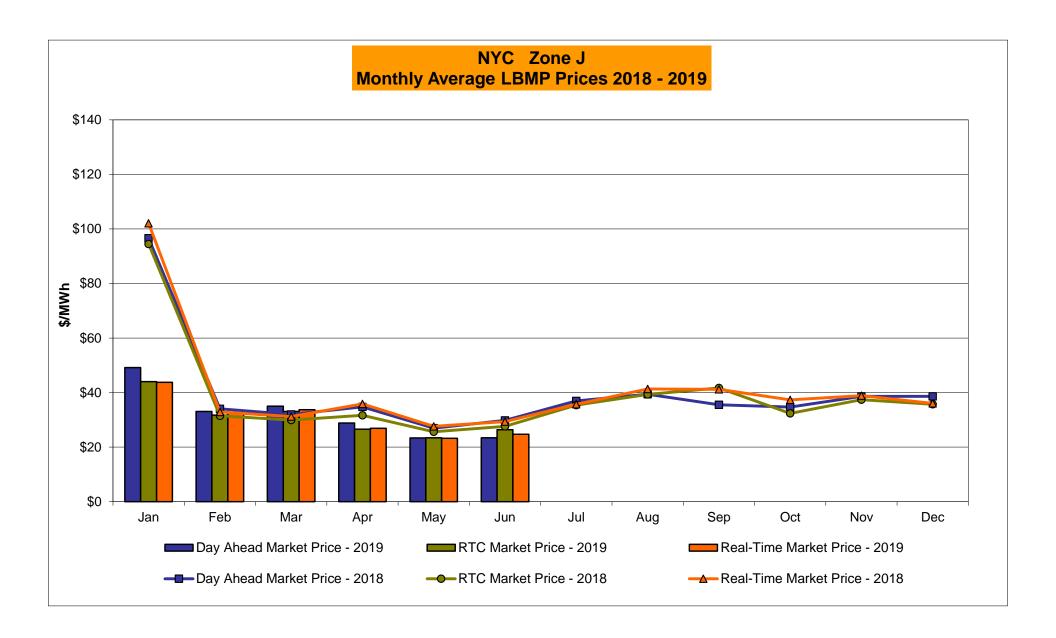

| 23.18<br>7.14<br>26.16<br>34.05       | 10.94<br>5.64<br>14.41<br>11.63       |
| Unweighted Price * Standard Deviation  RTC LBMP  Unweighted Price * Standard Deviation                | IESO  Zone O  11.26 4.39        | QUEBEC (Wheel) (  Zone M  12.47 5.70                  | QUEBEC Import/Export)  Zone M  12.47 5.70              | Zone P 20.07 7.20             | <b>Zone N</b> 21.68 4.51              | SOUND<br>CABLE<br>Controllable<br>Line<br>25.28<br>7.86                   | NORWALK Controllable Line 23.78 6.01             | 24.84<br>7.79                         | 23.20<br>7.06                         | Controllable<br>Line<br>23.18<br>7.14 | 10.94<br>5.64                         |

Market Mitigation and Analysis Prepared: 7/9/2019 2:15 PM

<sup>\*</sup> Straight LBMP averages

















# **External Comparison ISO-New England**





# **External Comparison PJM**





## **External Comparison Ontario IESO**





May

HOEP: Hourly Ontario Energy Price Pre-Dispatch: Projected Energy Price

2019 NYISO RT view of OH Proxy bus

**—**2018 NYISO RT view of OH Proxy bus

\$40

\$20

Jan

2019 NYISO RTC view of OH Proxy bus

→ 2018 NYISO RTC view of OH Proxy bus

Sep

2019 Ontario IESO HOEP (in US \$)

-0-2018 Ontario IESO HOEP (in US \$)

## **External Controllable Line: Cross Sound Cable (New England)**





#### Note:

ISO-NE Forecast is an advisory posting @ 18:00 day before.

The DAM and R/T prices at the Shorham 13899 interface are used for ISO-NE.

The DAM and R/T prices at the CSC interface are used for NYISO.

# **External Controllable Line: Northport - Norwalk (Ne