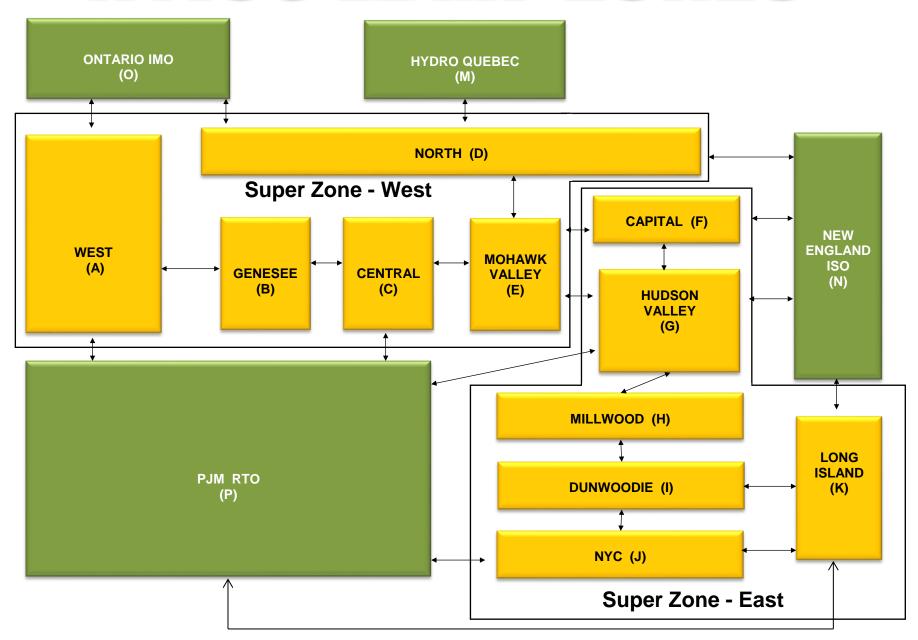

r>5.33<br>4.70<br>3.47<br>3.11<br>2.48         | 8.37<br>8.37<br>6.36<br>5.69<br>5.69<br>4.31<br>4.22<br>4.22<br>4.22<br>12.88<br>3.43<br>2.63<br>1.07<br>1.07<br>0.38<br>0.11<br>0.11<br>12.40<br>0.21<br>8.14<br>8.14<br>4.26<br>4.70<br>4.70<br>0.92<br>0.06<br>0.06         | 6.93<br>6.93<br>6.57<br>4.00<br>4.00<br>3.97<br>3.97<br>3.97<br>3.97<br>14.47<br>4.39<br>4.39<br>3.85<br>0.50<br>0.50<br>0.38<br>0.09<br>0.09<br>17.43<br>0.22<br>7.39<br>7.39<br>6.45<br>1.16<br>1.16<br>0.67<br>0.10         | 4.99 4.86 3.71 3.70 3.70 3.70 3.70 3.70 3.70 14.07  1.71 1.58 0.00 0.00 0.00 0.00 0.00 0.00 0.00 16.90 0.22  3.49 3.49 3.15 0.00 0.00 0.00 0.00 0.00 0.00 0.00 0 |

# NYISO In City Energy Mitigation - AMP (NYC Zone) 2018 - 2019 Percentage of committed unit-hours mitigated









# NYISO LBMP ZONES



#### **Billing Codes for Chart C**

| Chart - C Category Name                   | <b>Billing Code</b> | Billing Category Name                                                              |
|-------------------------------------------|---------------------|------------------------------------------------------------------------------------|
| Bid Production Cost Guarantee Balancing   | 81203               | Balancing NYISO Bid Production Cost Guarantee - Internal Units                     |
| Bid Production Cost Guarantee Balancing   | 81204               | Balancing NYISO Bid Production Cost Guarantee - External Units                     |
| Bid Production Cost Guarantee Balancing   | 81205               | Balancing NYISO Bid Production Cost Guarantee Expenditure due to Curtailed Imports