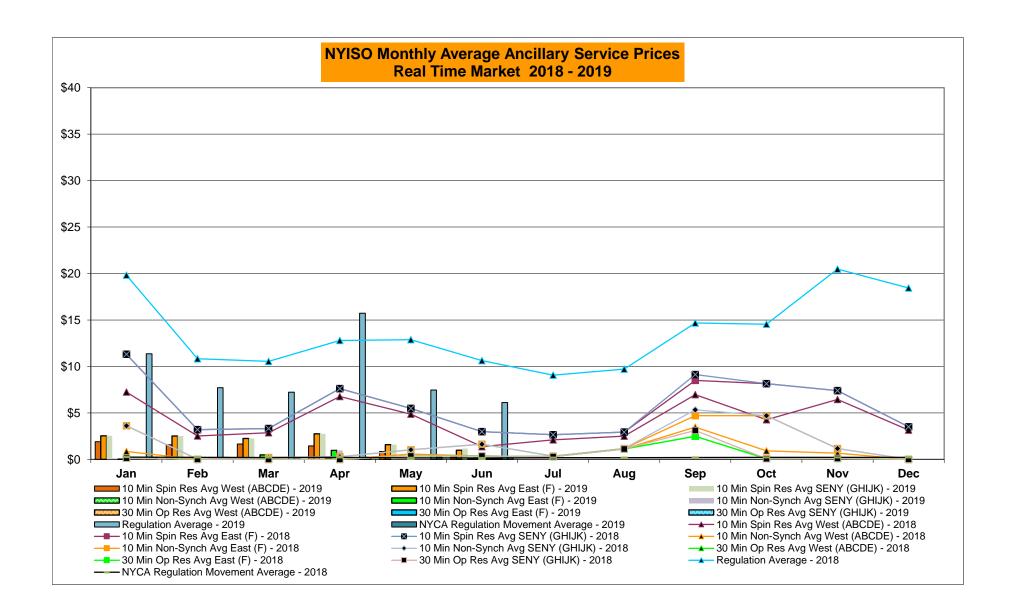

9 Jul-19 Aug-19 Aug-19 Aug-19 Sep-19 Sep-19 Sep-19 Oct-19 Oct-19 Oct-19 Nov-19 Nov-19 Nov-19 Dec-19 Dec-19 Dec-19 CENTRL Jan-19 3,795 374 30,145 507 MILLWD Jan-19 405 386 2,051 169 **NYISO** Jan-19 27,683 14,720 64,802 15,203 Feb-19 3,059 123 29,111 609 Feb-19 540 138 1,311 247 Feb-19 22,118 7,905 62,089 17,582 Mar-19 3,411 332 25,195 542 Mar-19 505 89 1,404 155 Mar-19 22,918 8,993 60,159 12,736 150 22,748 453 686 215 28,247 Apr-19 3.475 Apr-19 1,636 371 Apr-19 6,153 58,038 18,807 May-19 3,220 195 26,474 474 May-19 613 226 1,687 505 May-19 24,261 9,615 58,331 25,035 Jun-19 3,635 241 26,799 832 Jun-19 495 182 1,940 506 Jun-19 29,295 10,583 60,017 26,481 Jul-19 Jul-19 Jul-19 Aug-19 Aug-19 Aug-19 Sep-19 Sep-19 Sep-19 Oct-19 Oct-19 Oct-19

Nov-19

Dec-19

Nov-19

Dec-19

Nov-19

Dec-19









## NYISO Markets Ancillary Services Statistics - Unweighted Price (\$/MWH)

|