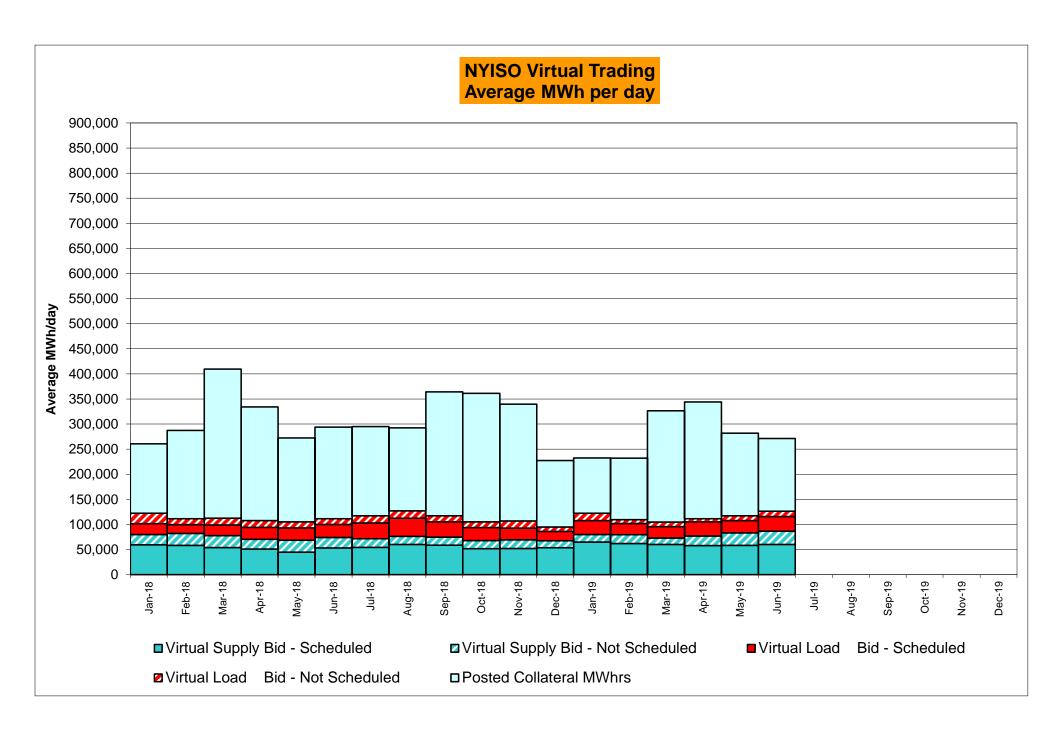

00%<br>0.04%<br>3<br>720<br>0.42%<br>0.62%                 | 0<br>744<br>0.00%<br>0.14%<br>0<br>9,021<br>0.00%<br>0.04%<br>2<br>744<br>0.27%<br>0.57%                 | 2<br>744<br>0.27%<br>0.15%<br>5<br>9,071<br>0.06%<br>0.04%<br>12<br>744<br>1.61%<br>0.70%                 | 1<br>720<br>0.14%<br>0.15%<br>2<br>8,723<br>0.02%<br>0.04%<br>11<br>720<br>1.53%<br>0.79%                 | 0<br>744<br>0.00%<br>0.14%<br>0<br>8,990<br>0.00%<br>0.03%<br>24<br>744<br>3.23%<br>1.04%                 | 0<br>721<br>0.00%<br>0.12%<br>0<br>8,763<br>0.00%<br>0.03%<br>0<br>721<br>0.00%<br>0.95% | 0<br>744<br>0.00%<br>0.11%<br>0<br>8,993<br>0.00%<br>0.03%<br>0<br>744<br>0.00%<br>0.87%                 |

<sup>\*</sup>Calendar days from reservation date; for June 2018 forward, business days from market date









#### Virtual Load and Supply Zonal Statistics (Average MWh/day) - 2019 Virtual Load Bid **Virtual Supply Bid Virtual Load Bid Virtual Supply Bid** Virtual Load Bid **Virtual Supply Bid** Not Not Not Not Not Not Date Scheduled Scheduled Scheduled Scheduled Date Scheduled Scheduled Scheduled Scheduled Date Scheduled Scheduled Scheduled Scheduled Zone Zone Zone MHK VL DUNWOD **WEST** Jan-19 9,007 5,211 1,609 797 Jan-19 1,171 117 1,965 471 Jan-19 1,370 798 2,651 203 Feb-19 6,628 2,000 1,397 921 Feb-19 872 75 1,709 596 Feb-19 1,064 494 3,273 259 471 Mar-19 5,264 2.548 1,107 569 Mar-19 1,275 113 2,208 386 Mar-19 1,159 3,571 199 9,744 2,589 721 461 43 1,904 331 Apr-19 1,446 125 3,278 228 Apr-19 Apr-19 843 818 783 32 2,337 2,999 255 May-19 7,022 5,165 May-19 527 489 May-19 1,459 153 Jun-19 8,6