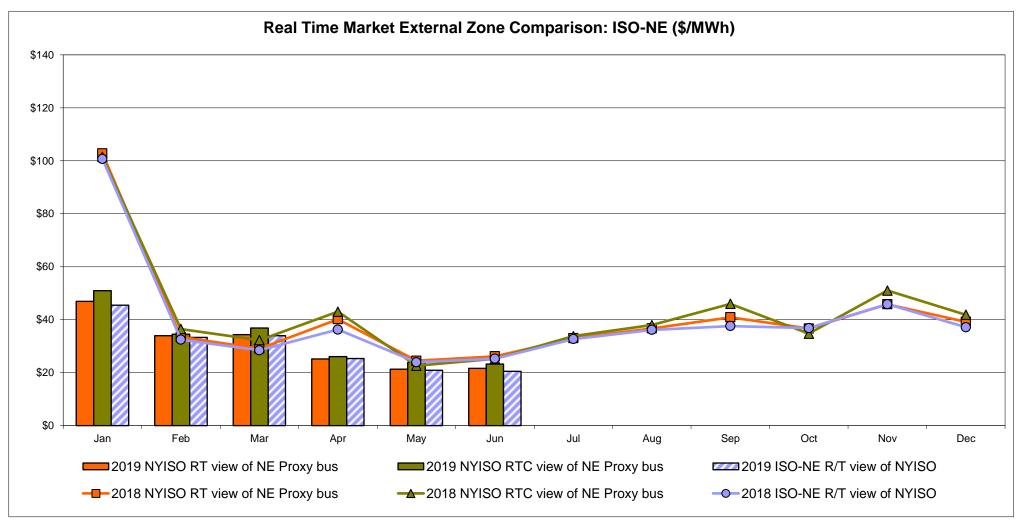

64<br>14.41<br>11.63       |
| Unweighted Price * Standard Deviation  RTC LBMP  Unweighted Price * Standard Deviation                | IESO  Zone O  11.26 4.39        | QUEBEC (Wheel) (  Zone M  12.47 5.70                  | QUEBEC Import/Export)  Zone M  12.47 5.70              | Zone P 20.07 7.20             | <b>Zone N</b> 21.68 4.51              | SOUND<br>CABLE<br>Controllable<br>Line<br>25.28<br>7.86                   | NORWALK Controllable Line 23.78 6.01             | 24.84<br>7.79                         | 23.20<br>7.06                         | Controllable<br>Line<br>23.18<br>7.14 | 10.94<br>5.64                         |

Market Mitigation and Analysis Prepared: 7/9/2019 2:15 PM

<sup>\*</sup> Straight LBMP averages

















# **External Comparison ISO-New England**





# **External Comparison PJM**





## **External Comparison Ontario IESO**





May

HOEP: Hourly Ontario Energy Price Pre-Dispatch: Projected Energy Price

2019 NYISO RT view of OH Proxy bus

**—**2018 NYISO RT view of OH Proxy bus

\$40

\$20

Jan

2019 NYISO RTC view of OH Proxy bus

→ 2018 NYISO RTC view of OH Proxy bus

Sep

2019 Ontario IESO HOEP (in US \$)

-0-2018 Ontario IESO HOEP (in US \$)

## **External Controllable Line: Cross Sound Cable (New England)**





#### Note:

ISO-NE Forecast is an advisory posting @ 18:00 day before.

The DAM and R/T prices at the Shorham 13899 interface are used for ISO-NE.

The DAM and R/T prices at the CSC interface are used for NYISO.

# **External Controllable Line: Northport - Norwalk (New England)**





#### Note:

ISO-NE Forecast is an a