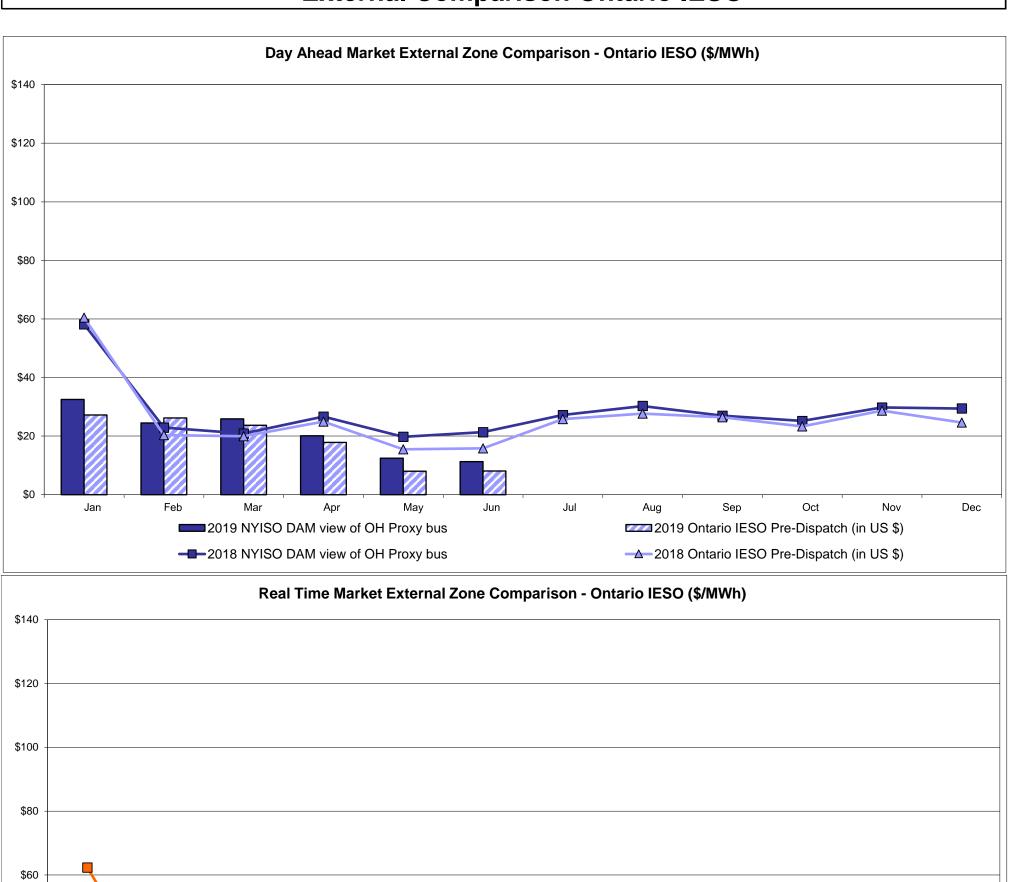

Unweighted Price * Standard Deviation                | IESO  Zone O  11.26 4.39        | QUEBEC (Wheel) (  Zone M  12.47 5.70                  | QUEBEC Import/Export)  Zone M  12.47 5.70              | Zone P 20.07 7.20             | <b>Zone N</b> 21.68 4.51              | SOUND<br>CABLE<br>Controllable<br>Line<br>25.28<br>7.86                   | NORWALK Controllable Line 23.78 6.01             | 24.84<br>7.79                         | 23.20<br>7.06                         | Controllable<br>Line<br>23.18<br>7.14 | 10.94<br>5.64                         |

Market Mitigation and Analysis Prepared: 7/9/2019 2:15 PM

<sup>\*</sup> Straight LBMP averages

















# **External Comparison ISO-New England**





# **External Comparison PJM**





## **External Comparison Ontario IESO**





May

HOEP: Hourly Ontario Energy Price Pre-Dispatch: Projected Energy Price

2019 NYISO RT view of OH Proxy bus

**—**2018 NYISO RT view of OH Proxy bus

\$40

\$20

Jan

2019 NYISO RTC view of OH Proxy bus

→ 2018 NYISO RTC view of OH Proxy bus

Sep

2019 Ontario IESO HOEP (in US \$)

-0-2018 Ontario IESO HOEP (in US \$)

## **External Controllable Line: Cross Sound Cable (New England)**





#### Note:

ISO-NE Forecast is an advisory posting @ 18:00 day before.

The DAM and R/T prices at the Shorham 13899 interface are used for ISO-NE.

The DAM and R/T prices at the CSC interface are used for NYISO.

# **External Controllable Line: Northport - Norwalk (New England)**





#### Note:

ISO-NE Forecast is an advisory posting @ 18:00 day before.

The DAM and R/T prices at the Northport 1