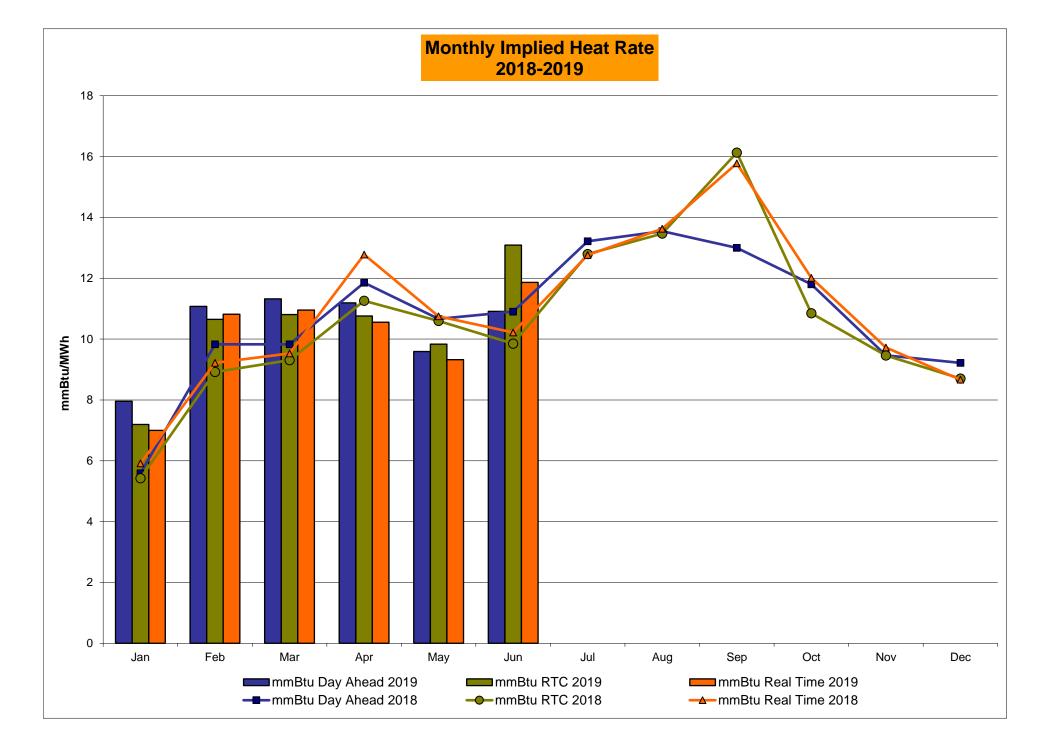

9.13<br>8.50<br>6.96<br>5.33<br>4.70<br>3.47<br>3.11<br>2.48         | 8.37<br>8.37<br>6.36<br>5.69<br>5.69<br>4.31<br>4.22<br>4.22<br>4.22<br>12.88<br>3.43<br>2.63<br>1.07<br>1.07<br>0.38<br>0.11<br>0.11<br>12.40<br>0.21<br>8.14<br>8.14<br>4.26<br>4.70<br>4.70<br>0.92<br>0.06<br>0.06         | 6.93<br>6.93<br>6.57<br>4.00<br>4.00<br>3.97<br>3.97<br>3.97<br>3.97<br>14.47<br>4.39<br>4.39<br>3.85<br>0.50<br>0.50<br>0.38<br>0.09<br>0.09<br>17.43<br>0.22<br>7.39<br>7.39<br>6.45<br>1.16<br>1.16<br>0.67<br>0.10         | 4.99 4.86 3.71 3.70 3.70 3.70 3.70 3.70 3.70 14.07  1.71 1.58 0.00 0.00 0.00 0.00 0.00 0.00 0.00 16.90 0.22  3.49 3.49 3.15 0.00 0.00 0.00 0.00 0.00 0.00 0.00 0 |

# NYISO In City Energy Mitigation - AMP (NYC Zone) 2018 - 2019 Percentage of committed unit-hours mitigated









# NYISO LBMP ZONES



#### **Billing Codes for Chart C**

| Chart - C Category Name                   | <b>Billing Code</b> | Billing Category Name                                                              |
|-------------------------------------------|---------------------|------------------------------------------------------------------------------------|
| Bid Production Cost Guarantee Balancing   | 81203               | Balancing NYISO Bid Production Cost Guarantee - Internal Units                     |
| Bid Production Cost Guarantee Balancing   | 81204               | Balancing NYISO Bid Production Cost Guarantee - External Units                     |
| Bid Production Cost Guarantee Balancing   | 81205               | Balancing NYISO Bid Production Cost Guarantee Expenditure du