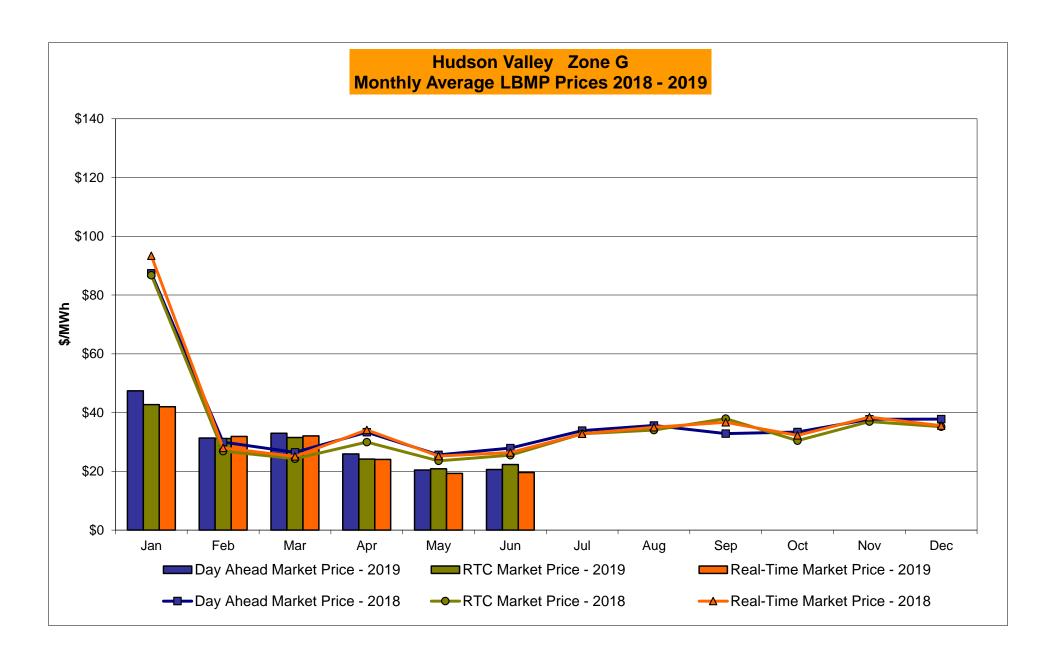

| 23.18<br>7.14<br>26.16<br>34.05       | 10.94<br>5.64<br>14.41<br>11.63       |
| Unweighted Price * Standard Deviation  RTC LBMP  Unweighted Price * Standard Deviation                | IESO  Zone O  11.26 4.39        | QUEBEC (Wheel) (  Zone M  12.47 5.70                  | QUEBEC Import/Export)  Zone M  12.47 5.70              | Zone P 20.07 7.20             | <b>Zone N</b> 21.68 4.51              | SOUND<br>CABLE<br>Controllable<br>Line<br>25.28<br>7.86                   | NORWALK Controllable Line 23.78 6.01             | 24.84<br>7.79                         | 23.20<br>7.06                         | Controllable<br>Line<br>23.18<br>7.14 | 10.94<br>5.64                         |

Market Mitigation and Analysis Prepared: 7/9/2019 2:15 PM

<sup>\*</sup> Straight LBMP averages

















# **External Comparison ISO-New England**





# **External Comparison PJM**





## **External Comparison Ontario IESO**





May

HOEP: Hourly Ontario Energy Price Pre-Dispatch: Projected Energy Price

2019 NYISO RT view of OH Proxy bus

**—**2018 NYISO RT view of OH Proxy bus

\$40

\$20

Jan

2019 NYISO RTC view of OH Proxy bus

→ 2018 NYISO RTC view of OH Proxy bus

Sep

2019 Ontario IESO HOEP (in US \$)

-0-2018 Ontario IESO HOEP (in US \$)

## **External Controllable Line: Cross Sound Cable (New England)**





#### Note:

ISO-NE Forecast is an advisory posting @ 18:00 day before.

The DAM and R/T prices at the Shorham 13899 interface are used for ISO-NE.

The DAM and R/T prices at the CSC interface are used for NYISO.

# **External Controllable Line: Northport - Norwalk (