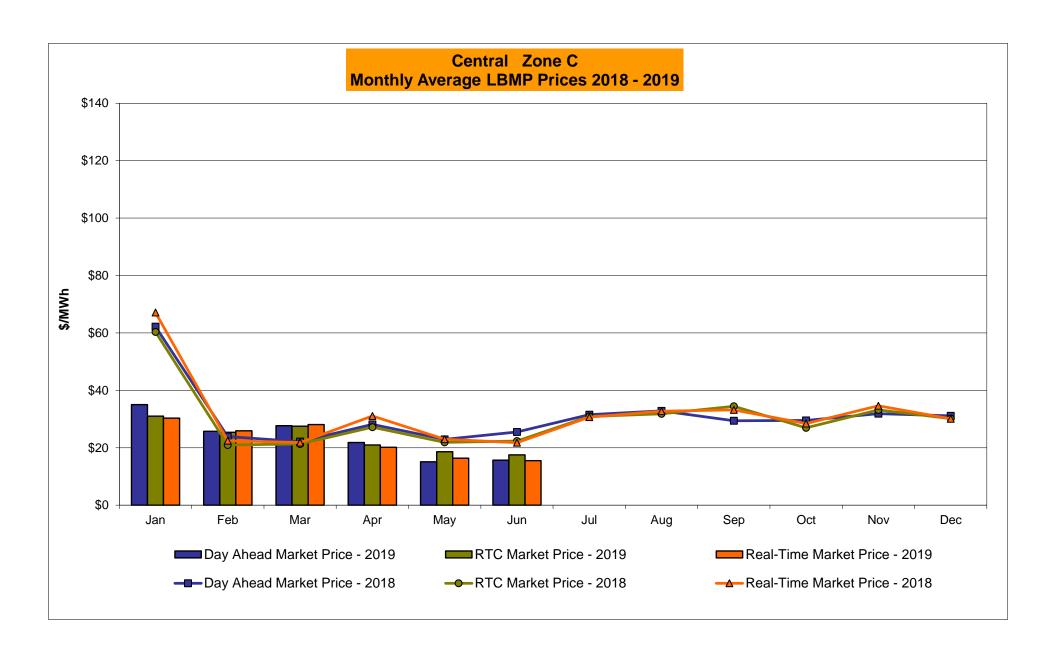

| 23.18<br>7.14<br>26.16<br>34.05       | 10.94<br>5.64<br>14.41<br>11.63       |
| Unweighted Price * Standard Deviation  RTC LBMP  Unweighted Price * Standard Deviation                | IESO  Zone O  11.26 4.39        | QUEBEC (Wheel) (  Zone M  12.47 5.70                  | QUEBEC Import/Export)  Zone M  12.47 5.70              | Zone P 20.07 7.20             | <b>Zone N</b> 21.68 4.51              | SOUND<br>CABLE<br>Controllable<br>Line<br>25.28<br>7.86                   | NORWALK Controllable Line 23.78 6.01             | 24.84<br>7.79                         | 23.20<br>7.06                         | Controllable<br>Line<br>23.18<br>7.14 | 10.94<br>5.64                         |

Market Mitigation and Analysis Prepared: 7/9/2019 2:15 PM

<sup>\*</sup> Straight LBMP averages

















# **External Comparison ISO-New England**





# **External Comparison PJM**





## **External Comparison Ontario IESO**





May

HOEP: Hourly Ontario Energy Price Pre-Dispatch: Projected Energy Price

2019 NYISO RT view of OH Proxy bus

**—**2018 NYISO RT view of OH Proxy bus

\$40

\$20

Jan

2019 NYISO RTC view of OH Proxy bus

→ 2018 NYISO RTC view of OH Proxy bus

Sep

2019 Ontario IESO HOEP (in US \$)

-0-2018 Ontario IESO HOEP (in US \$)

## **External Controllable Line: Cross Sound Cable (New England)**





#### Note:

ISO-NE Forecast is an advisory posting @ 18:00 day before.

The DAM and R/T prices at the Shorham 13899 interface are used for ISO-NE.

The DAM and R/T prices at the CSC interface are used for NYISO.

# **External Controllable Line: Northport - Norwa