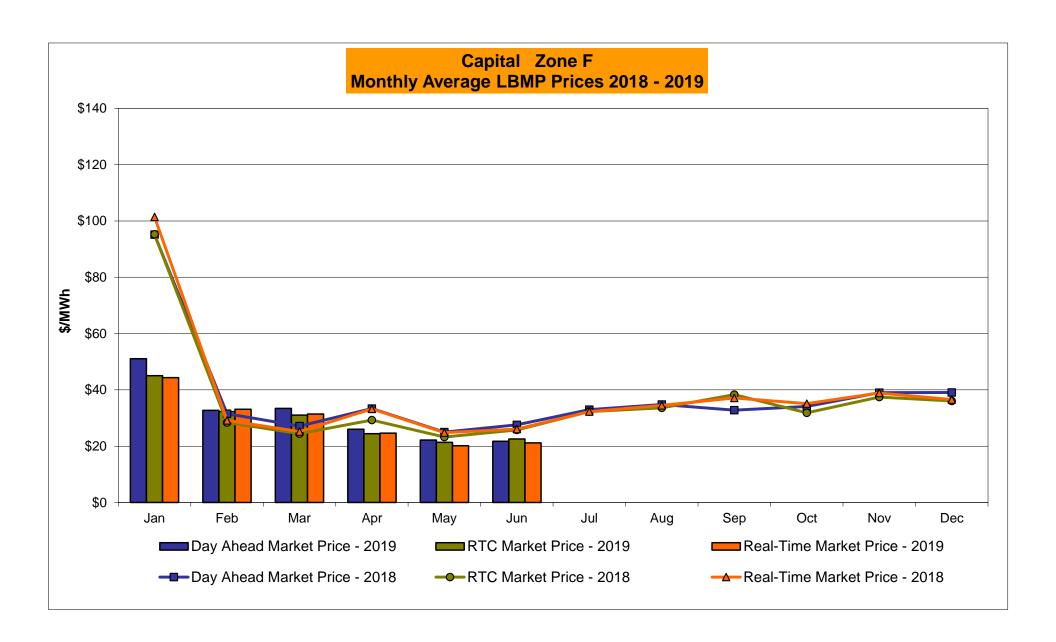

| 23.18<br>7.14<br>26.16<br>34.05       | 10.94<br>5.64<br>14.41<br>11.63       |
| Unweighted Price * Standard Deviation  RTC LBMP  Unweighted Price * Standard Deviation                | IESO  Zone O  11.26 4.39        | QUEBEC (Wheel) (  Zone M  12.47 5.70                  | QUEBEC Import/Export)  Zone M  12.47 5.70              | Zone P 20.07 7.20             | <b>Zone N</b> 21.68 4.51              | SOUND<br>CABLE<br>Controllable<br>Line<br>25.28<br>7.86                   | NORWALK Controllable Line 23.78 6.01             | 24.84<br>7.79                         | 23.20<br>7.06                         | Controllable<br>Line<br>23.18<br>7.14 | 10.94<br>5.64                         |

Market Mitigation and Analysis Prepared: 7/9/2019 2:15 PM

<sup>\*</sup> Straight LBMP averages

















# **External Comparison ISO-New England**





# **External Comparison PJM**





## **External Comparison Ontario IESO**





May

HOEP: Hourly Ontario Energy Price Pre-Dispatch: Projected Energy Price

2019 NYISO RT view of OH Proxy bus

**—**2018 NYISO RT view of OH Proxy bus

\$40

\$20

Jan

2019 NYISO RTC view of OH Proxy bus

→ 2018 NYISO RTC view of OH Proxy bus

Sep

2019 Ontario IESO HOEP (in US \$)

-0-2018 Ontario IESO HOEP (in US \$)

## **External Controllable Line: Cross Sound Cable (New England)**





#### Note:

ISO-NE Forecast is an advisory posting @ 18:00 day before.

The DAM and R/T prices at the Shorham 13899 interface are used for ISO-NE.

The DAM and R/T prices at the CSC interface are used for NYISO.

# **External Controllable Line: Northport - Norwalk