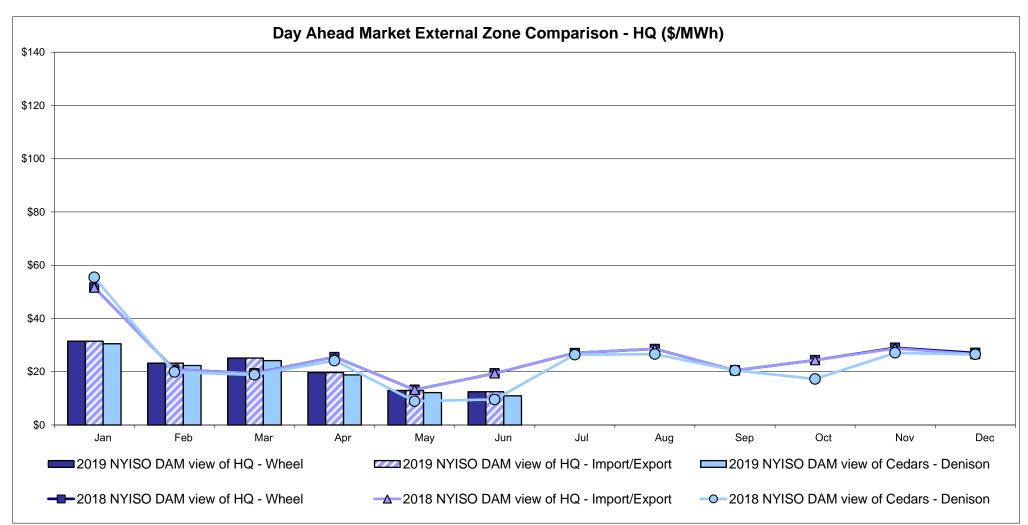

of OH Proxy bus

→ 2018 NYISO RTC view of OH Proxy bus

Sep

2019 Ontario IESO HOEP (in US \$)

-0-2018 Ontario IESO HOEP (in US \$)

## **External Controllable Line: Cross Sound Cable (New England)**





#### Note:

ISO-NE Forecast is an advisory posting @ 18:00 day before.

The DAM and R/T prices at the Shorham 13899 interface are used for ISO-NE.

The DAM and R/T prices at the CSC interface are used for NYISO.

# **External Controllable Line: Northport - Norwalk (New England)**





#### Note:

ISO-NE Forecast is an advisory posting @ 18:00 day before.

The DAM and R/T prices at the Northport 138 interface are used for ISO-NE.

The DAM and R/T prices at the 1385 interface are used for NYISO.

# **External Controllable Line: Neptune (PJM)**





# **External Comparison Hydro-Quebec**





Note:

Hydro-Quebec Prices are unavailable.

# **External Controllable Line: Linden VFT (PJM)**





# **External Controllable Line: Hudson (PJM)**





## **NYISO Real Time Price Correction Statistics**

| 2019<br>Hour Corrections                                                                                                                                                                                                                                                                                                                                                                                                                                                                                                 |