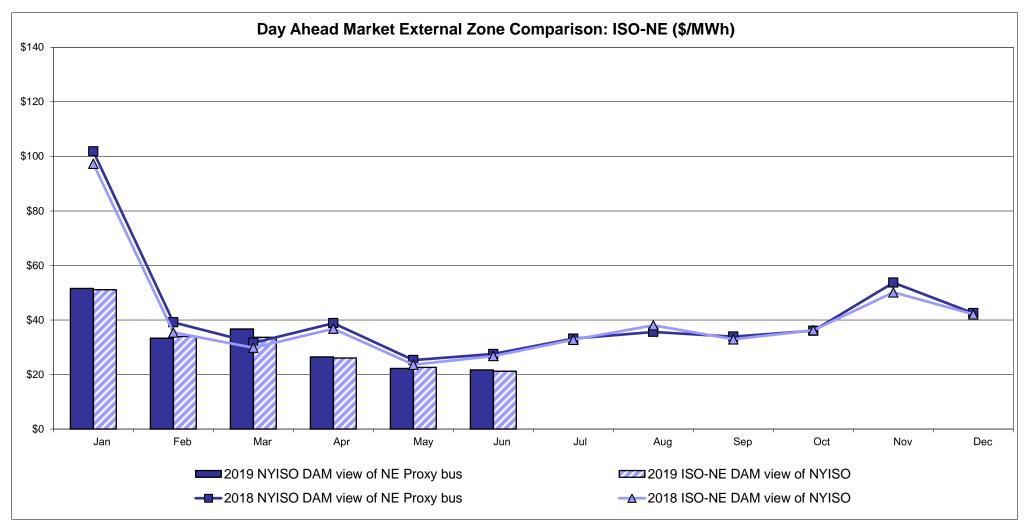

5.64<br>14.41<br>11.63       |
| Unweighted Price * Standard Deviation  RTC LBMP  Unweighted Price * Standard Deviation                | IESO  Zone O  11.26 4.39        | QUEBEC (Wheel) (  Zone M  12.47 5.70                  | QUEBEC Import/Export)  Zone M  12.47 5.70              | Zone P 20.07 7.20             | <b>Zone N</b> 21.68 4.51              | SOUND<br>CABLE<br>Controllable<br>Line<br>25.28<br>7.86                   | NORWALK Controllable Line 23.78 6.01             | 24.84<br>7.79                         | 23.20<br>7.06                         | Controllable<br>Line<br>23.18<br>7.14 | 10.94<br>5.64                         |

Market Mitigation and Analysis Prepared: 7/9/2019 2:15 PM

<sup>\*</sup> Straight LBMP averages

















# **External Comparison ISO-New England**





# **External Comparison PJM**





## **External Comparison Ontario IESO**





May

HOEP: Hourly Ontario Energy Price Pre-Dispatch: Projected Energy Price

2019 NYISO RT view of OH Proxy bus

**—**2018 NYISO RT view of OH Proxy bus

\$40

\$20

Jan

2019 NYISO RTC view of OH Proxy bus

→ 2018 NYISO RTC view of OH Proxy bus

Sep

2019 Ontario IESO HOEP (in US \$)

-0-2018 Ontario IESO HOEP (in US \$)

## **External Controllable Line: Cross Sound Cable (New England)**





#### Note:

ISO-NE Forecast is an advisory posting @ 18:00 day before.

The DAM and R/T prices at the Shorham 13899 interface are used for ISO-NE.

The DAM and R/T prices at the CSC interface are used for NYISO.

# **External Controllable Line: Northport - Norwalk (New England)**





#### Note:

ISO-NE Forecast is an