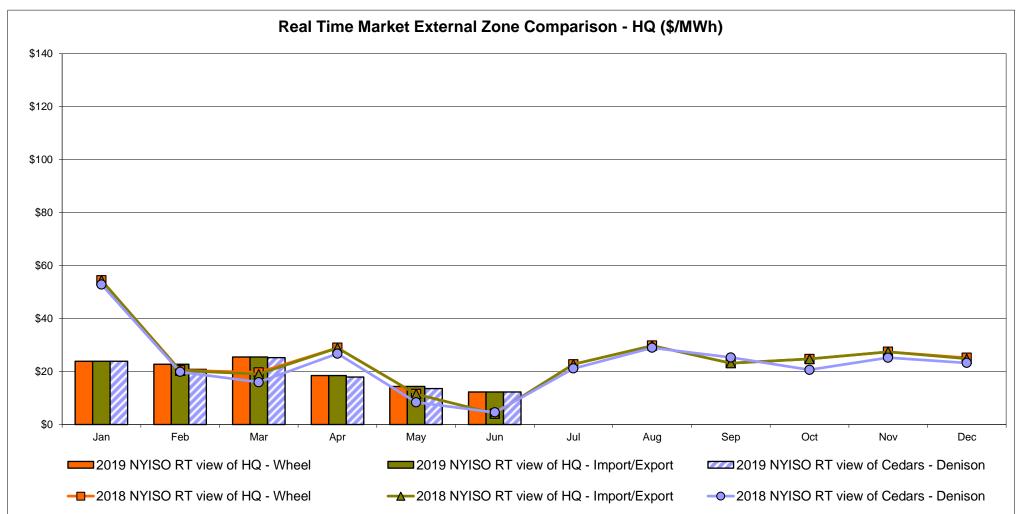

f OH Proxy bus

→ 2018 NYISO RTC view of OH Proxy bus

Sep

2019 Ontario IESO HOEP (in US \$)

-0-2018 Ontario IESO HOEP (in US \$)

## **External Controllable Line: Cross Sound Cable (New England)**





#### Note:

ISO-NE Forecast is an advisory posting @ 18:00 day before.

The DAM and R/T prices at the Shorham 13899 interface are used for ISO-NE.

The DAM and R/T prices at the CSC interface are used for NYISO.

# **External Controllable Line: Northport - Norwalk (New England)**





#### Note:

ISO-NE Forecast is an advisory posting @ 18:00 day before.

The DAM and R/T prices at the Northport 138 interface are used for ISO-NE.

The DAM and R/T prices at the 1385 interface are used for NYISO.

# **External Controllable Line: Neptune (PJM)**





# **External Comparison Hydro-Quebec**





Note:

Hydro-Quebec Prices are unavailable.

# **External Controllable Line: Linden VFT (PJM)**





# **External Controllable Line: Hudson (PJM)**





## **NYISO Real Time Price Correction Statistics**

| 2019<br>Hour Corrections                                                                                                                                                                                                                                                                                                                                                                                                                                                                                                 |